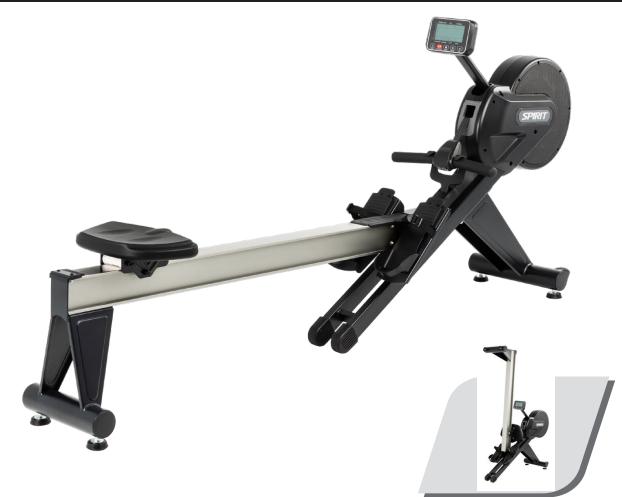

Folds for easy storage

The CRW800 Rower combines a long list of high performance features with a reliable design. From the convenience of the 20" frame height and folding storage design to the combined air/magnetic resistance and remote handle controls, the CRW800 is sure to impress. It is the perfect addition to a corporate fitness or recreation center, school or hotel because the ease of use and resulting unparalleled full-body workout are second to none. Plus, the built-in generator allows placement of the rower nearly anywhere – no plug required!

## CRW800 ROWER

- Air and magnetic resistance (16 levels) for smooth and consistent operation
- Wireless remote handle controls allow quick changes to resistance
- Built-in generator, no plug required
- Fold-up frame design for easy storage
- Commercial grade handle strap is both smooth and reliable
- Solid steel frame with aluminum monorail
- Durable stainless steel fan cover
- Flex pedals with easy-adjust numbered settings
- Adjustable console angle and height for the perfect viewing angle