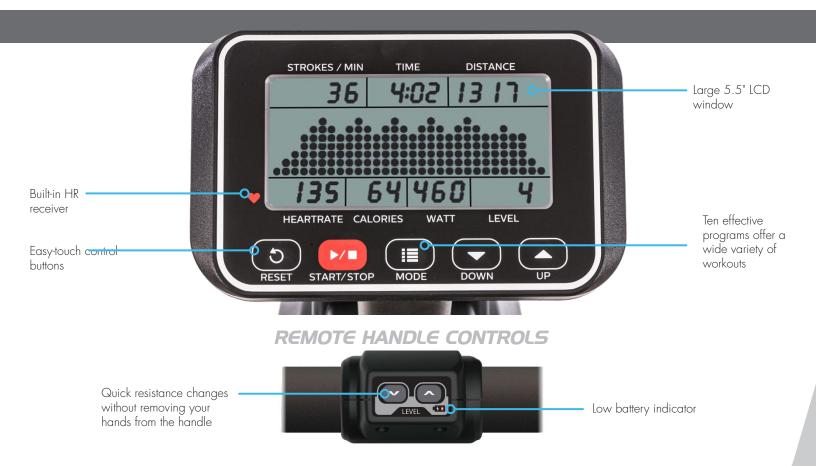

## **CRW800** CONSOLE FEATURES

## **EQUIPMENT SPECIFICATIONS**

| Console         | 5.5" LCD, adjustable console angle and console arm                                                                  |
|-----------------|---------------------------------------------------------------------------------------------------------------------|
| Programs        | manual, distance, time, calories, 20/10 interval, 10/20 interval, custom interval, fat burn, cardio, strength, game |
| Heart Rate      | telemetric compatible (chest strap sold separately)                                                                 |
| Resistance      | air and magnetic (16 levels)                                                                                        |
| Power           | self generating, 2 C batteries required (not included)                                                              |
| Rail            | aluminum monorail                                                                                                   |
| Pedals          | flex pedals with easy-adjust numbered settings                                                                      |
| Frame           | high-strength steel with durable powder-coat paint, aluminum monorail                                               |
| Storage         | folding                                                                                                             |
| Monorail Length | 54"                                                                                                                 |
| Dimensions      | 94″ L x 18″ W x 38″ H                                                                                               |
| Folded          | 53" L x 18" W x 71" H (no tools required)                                                                           |
| Product Weight  | 102 lb                                                                                                              |
| Max User Weight | 450 lb                                                                                                              |
|                 |                                                                                                                     |