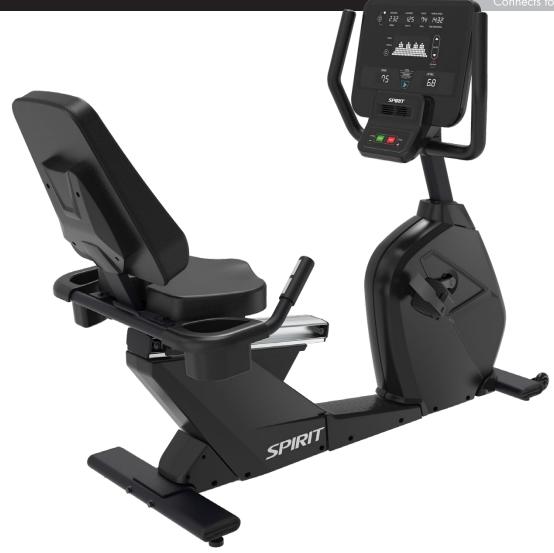

The CR800 Semi-Recumbent Bike is the perfect bike for the commercial environment. The step-through design and easy-adjust seat makes it easy for your clients to get on the bike and quickly find the most comfortable seat position. The intuitive console offers multiple program options and up to 40 levels of resistance to keep your clients interested and motivated. The extra smooth ride comes from the perfected gearing and the integrated generator/flywheel system.

## **CR800** SEMI-RECUMBENT BIKE

- Contact and Bluetooth heart rate capabilities for a more effective workout (chest strap sold separately)
- Generator-powered console means there is no need for outlets or power cords
- Oversized foot pedals with fast-latching system
- Contoured high-density foam seat for extra comfort during a long ride
- 40 levels of resistance to satisfy the needs of beginners or advanced exercisers
- Adjustable cooling fan and dual storage trays