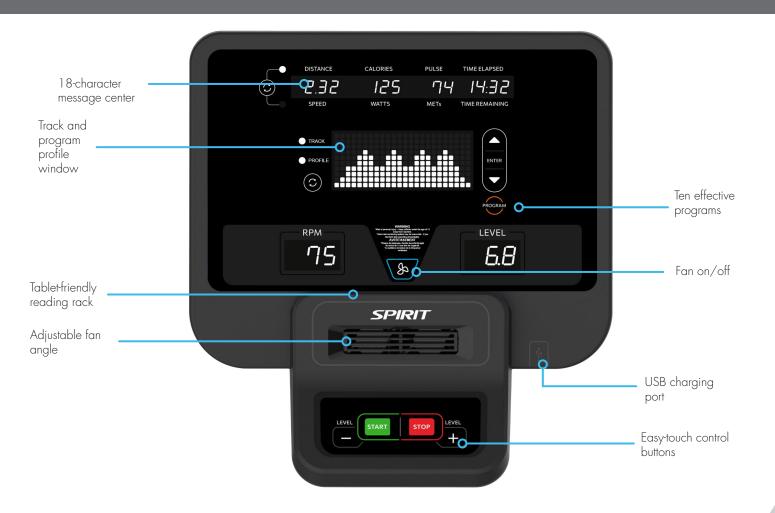

## **CR800** CONSOLE FEATURES

## **EQUIPMENT SPECIFICATIONS**

Console white multi-window LED displays (18-character message center, profile matrix, RPM, and level), cooling fan, USB

charging port, Bluetooth FTMS (connects to fitness apps), C-safe