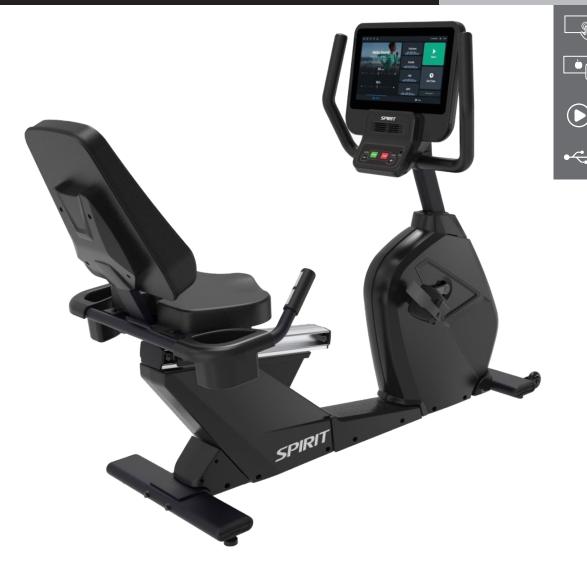

15.6″ TOUCHSCREEN

SCREEN MIRRORING

STREAMING

USB CHARGING

APPS

The CR800ENT Recumbent Bike is the perfect bike for the commercial environment. Designed on the solid CR800 platform, the CR800ENT incorporates touchscreen technology on a large 15.6" entertainment display. Users can screen mirror from their phone so they can watch whatever they want. Pre-loaded apps also give users the ability to stay entertained with popular streaming content. The step-through design makes it easy for your clients to get on the bike while the easy-adjust seat allows them to find the most comfortable position.

## **CR800ENT** RECUMBENT BIKE

- Large 15.6" touchscreen with screen mirroring\* and streaming/music apps
- 3 different workout display modes give users a variety of workout feedback
- Oversized foot pedals with fast latching system
- High density foam seat for extra comfort during a long ride
- 40 levels of resistance to satisfy the needs of beginners or advanced exercisers
- Contact and Bluetooth heart rate options to help keep clients in their effective training zone (chest strap sold separately)
- Adjustable cooling fan and USB charging port enhances the user's experience