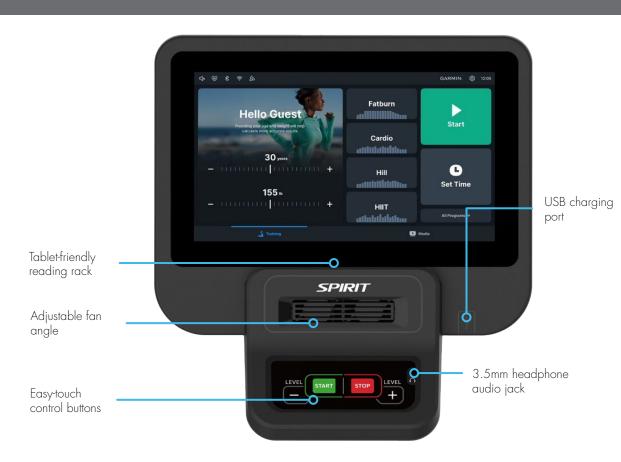

## **CR800ENT** CONSOLE FEATURES

SCREEN MIRRORING Using the same Wi-Fi connection as the treadmill, the user can mirror their phone's screen to the console - now you can watch whatever you want!\*

**DISPLAY** The system provides 3 different viewing modes (Stats, Track, Charts) to fine tune your workout experience.

**SETTINGS** The console is fully configurable with in-depth console settings. Customize workout information, perform diagnostics and maintenance, change default language, update software, and more.