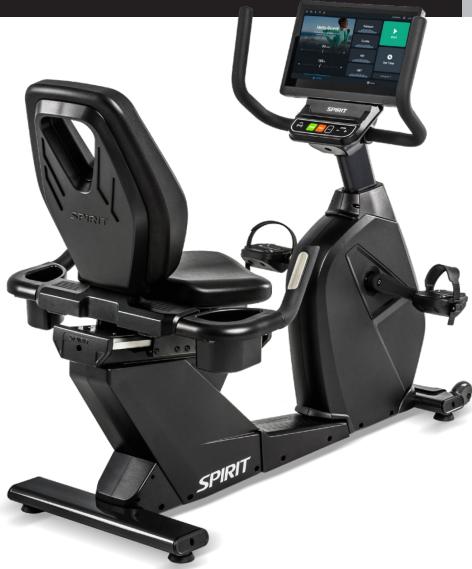

Netflix YouTube

YouTube TV Disney+ Prime Max Hulu Peacock TV Kinomap Spotify Pluto Tubi

The CR1000ENT Recumbent Bike is built to perform and entertain. A NEW and impressive 15.6" TFT crystal clear, touch sensitive screen is designed to be user-centric and intuitive. Loaded with entertainment options from preprogrammed apps to mirror casting from your device to direct connection with HDMI.

## **CRIOOOENT** SEMI-RECUMBENT BIKE

15.6" touchscreen with screen mirroring, TV, and streaming apps

a smooth pedal motion that can handle even the most rigorous workout.

- Tablet design with a minimalist appearance and an intuitive layout for easy navigation
- Extra wide, 8 groove poly-v belt, spring loaded idler for reduced belt tension for longer belt and bearing life
- Oversized 1" crank axle along with heavy duty roller bearings for reliable longevity
- Easy in and out ratcheting pedals with 2-degree pedal inversion for a comfortable workout