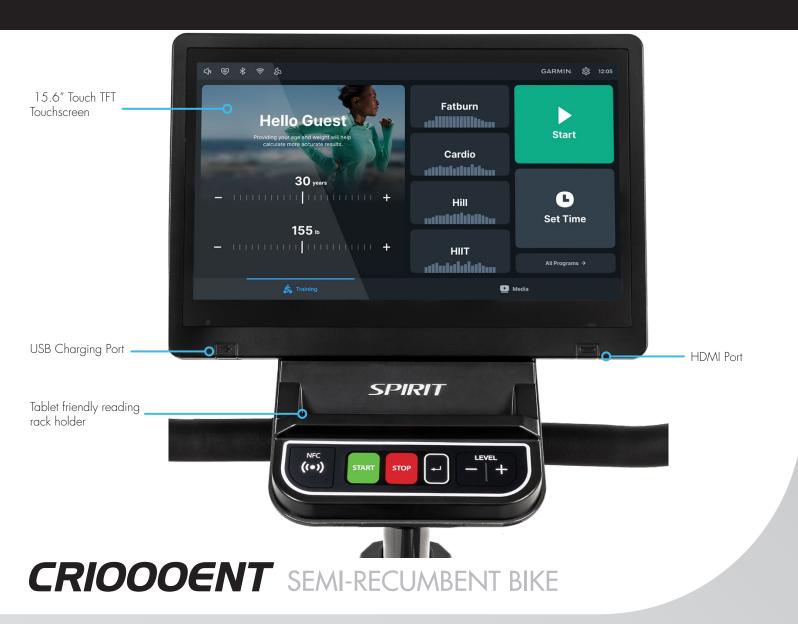

## **CRIOOOENT** SEMI-RECUMBENT BIKE

15.6" touchscreen with screen mirroring, TV, and streaming apps

a smooth pedal motion that can handle even the most rigorous workout.

- Tablet design with a minimalist appearance and an intuitive layout for easy navigation
- Extra wide, 8 groove poly-v belt, spring loaded idler for reduced belt tension for longer belt and bearing life
- Oversized 1" crank axle along with heavy duty roller bearings for reliable longevity
- Easy in and out ratcheting pedals with 2-degree pedal inversion for a comfortable workout

## **EQUIPMENT SPECIFICATIONS**

Console 15.6" TFT Touchscreen, Supports Mirroring, ChromeCast, Android 11 OS, built-in streaming apps, HDMI on console,

CSAFE, Spirit+, Apple Watch, Garmin, USB Charging Port, Bluetooth FTMS (smart phones, headphones, heart rate)