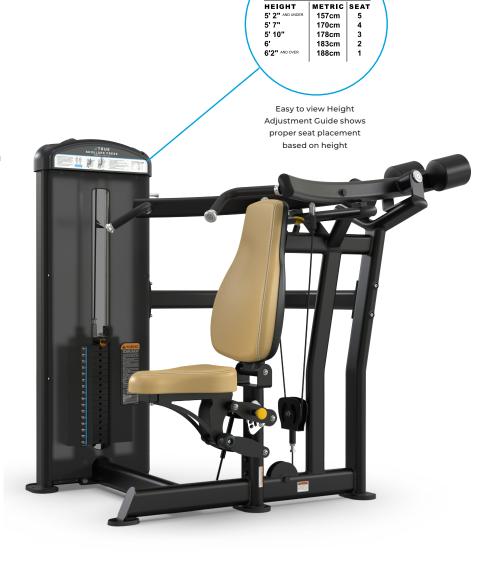

### **USER AMENITIES**

- Height Adjustment Guide
- Step-by-step exercise chart with easy to follow user instructions
- Accessory Tray with Cup Holder
- Integrated Towel Holder