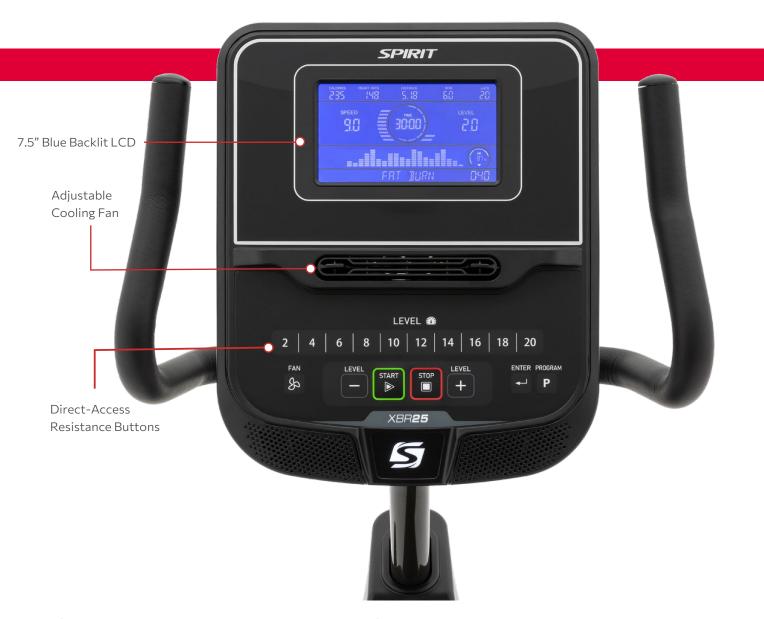

Considered our entry level semi-recumbent bike, the XBR25 includes a variety of no-frills features that will keep you on the path towards peak performance. With a bright 7.5" backlit LCD display, you will stay engaged and informed while keeping track of the metrics you care about most. A variety of preset programs, including a goal-oriented Time, Calories, and Distance Series, keep you motivated throughout your workout, and convenient handlebar pulse sensors ensure you stay in your zone. Stay comfortable throughout the duration of your workout with dual water bottle holders, a tablet-friendly reading rack, and an adjustable mesh-back seat.

## **FEATURES**

- Sleek steel frame and 7.5" Blue backlit LCD
- 20 lb flywheel with 20 levels of magnetic resistance
- Large mesh back seat adjusts fore/aft
- Pedals are oversized with fast-latching straps

## **EQUIPMENT SPECIFICATIONS**

Console 7.5" Multi-Color LCD, Heart Graph, Adjustable Fan

**Programs** Manual, Hill, Fat Burn, Cardio, Strength, HIIT, Fusion, Time, Distance, Calories, 2 Custom

Heart Rate Contact