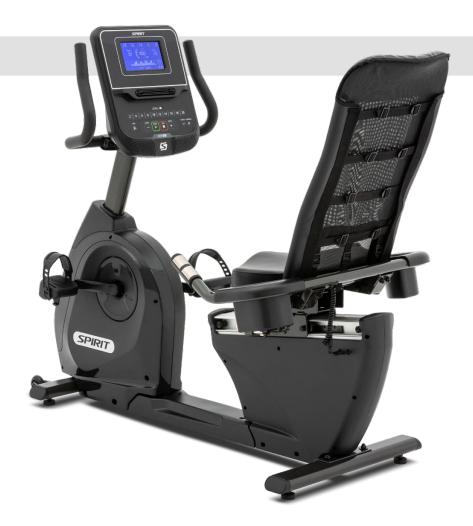

Considered our entry level semi-recumbent bike, the XBR25 includes a variety of no-frills features that will keep you on the path towards peak performance. With a bright 7.5" backlit LCD display, you will stay engaged and informed while keeping track of the metrics you care about most. A variety of preset programs, including a goal-oriented Time, Calories, and Distance Series, keep you motivated throughout your workout, and convenient handlebar pulse sensors ensure you stay in your zone. Stay comfortable throughout the duration of your workout with dual water bottle holders, a tablet-friendly reading rack, and an adjustable mesh-back seat.

## **FEATURES**

- Sleek steel frame and 7.5" Blue backlit LCD
- 20 lb flywheel with 20 levels of magnetic resistance
- Large mesh back seat adjusts fore/aft
- Pedals are oversized with fast-latching straps