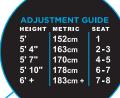

## **USER AMENITIES**

- Height Adjustment Guide
- Easy access phone cradle and accessory storage tray with cup holder
- Integrated adder weight system reduces increments to 5 lbs / 2.3 kg

COLOR OPTIONS Frame comes standard with matte black powder coat finish. Custom frame and upholstery options available.

Height Adjustment Guide instructs users on proper seat placement based on height

truefitness.com