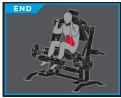

#### **USER AMENITIES**

- (2) Weight Storage Posts
- Instruction Placard illustrates proper START and END positions

TECHNICAL SPECIFICATIONS

MODEL 0500
WIDTH 75" / 190.5cm
DEPTH 39" / 99.1cm
HEIGHT 62" / 157.5cm