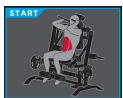

#### **USER AMENITIES**

- (2) Weight Storage Posts
- Instruction Placard illustrates proper START and END positions

TECHNICAL SPECIFICATIONS

MODEL 0500
WIDTH 75" / 190.5cm
DEPTH 39" / 99.1cm
HEIGHT 62" / 157.5cm