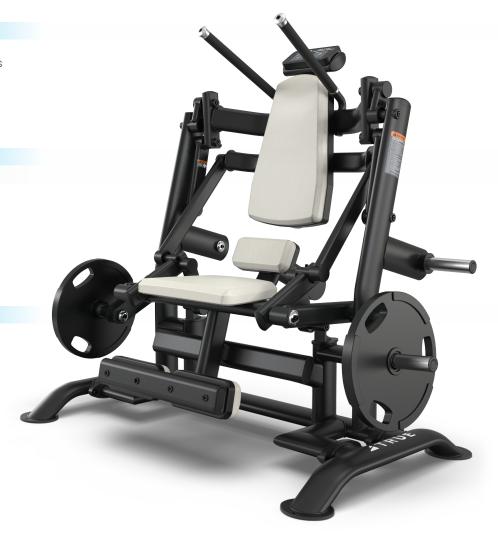

Shown with Alabaster upholstery color option.

truefitness.com | 800.426.6570 | 636.272.7100