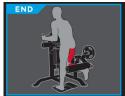

#### **USER AMENITIES**

 Instruction Placard illustrates proper START and END positions

TECHNICAL SPECIFICATIONS 

 MODEL
 1300

 WIDTH
 48.5"/123.2cm

 DEPTH
 45"/114.3cm

 HEIGHT
 46.5"/118.1cm

truefitness.com | 800.426.6570 | 636.272.7100