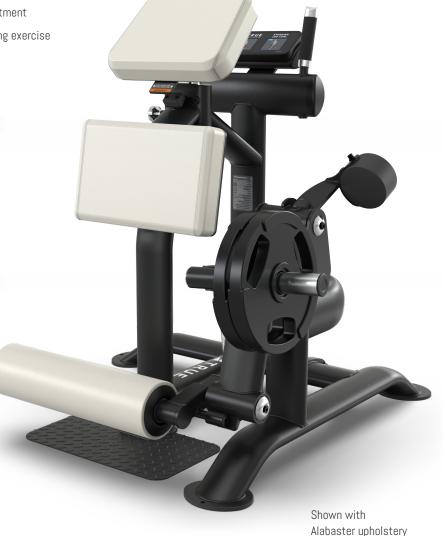

## STANDING LEG CURL PLS-1300

#### **FEATURES**

- Unique off-axis pivot design allows users to place knee freely on pad without need to align with fixed pivot
- Self-adjusting ankle pad removes need for additional adjustment
- 6-position torso pad and dual handles provide support during exercise