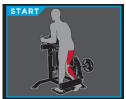

#### **USER AMENITIES**

 Instruction Placard illustrates proper START and END positions

TECHNICAL SPECIFICATIONS 

 MODEL
 1300

 WIDTH
 48.5"/123.2cm

 DEPTH
 45"/114.3cm

 HEIGHT
 46.5"/118.1cm

truefitness.com | 800.426.6570 | 636.272.7100