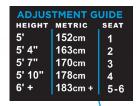

## **USER AMENITIES**

- (6) Weight Storage Posts
- Height Adjustment Guide
- Instruction Placard illustrates proper START and END positions

TECHNICAL SPECIFICATIONS

MODEL 1100
WIDTH 73" / 185.4cm

DEPTH 48.5" / 123.2cm

### Height Adjustment Guide

instructs users on proper seat placement based on height

truefitness.com | 800.426.6570 | 636.272.7100

color option.