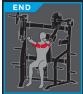

## **USER AMENITIES**

- (6) Weight Storage Posts
- Height Adjustment Guide
- Instruction Placard illustrates proper START and END positions

TECHNICAL SPECIFICATIONS

MODEL 1100
WIDTH 73" / 185.4cm

DEPTH 48.5" / 123.2cm