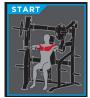

## **USER AMENITIES**

- (6) Weight Storage Posts
- Height Adjustment Guide
- Instruction Placard illustrates proper START and END positions

TECHNICAL SPECIFICATIONS

MODEL 1100
WIDTH 73" / 185.4cm

DEPTH 48.5" / 123.2cm