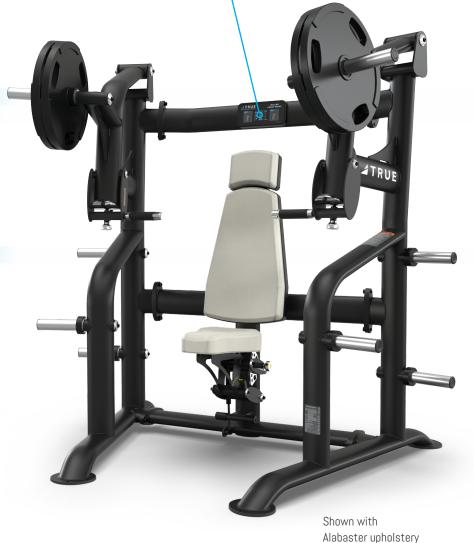

## INCLINE CHEST PRESS PLS-1100

### **FEATURES**

- Unilateral arms converge to maximize articulation of the shoulder and allow for a complete range of motion
- Unique 4-position adjustable handles allow user to set range of motion best suited to their individual needs
- 6-position seat uses gas cylinder assist for stable, friction-free adjustments