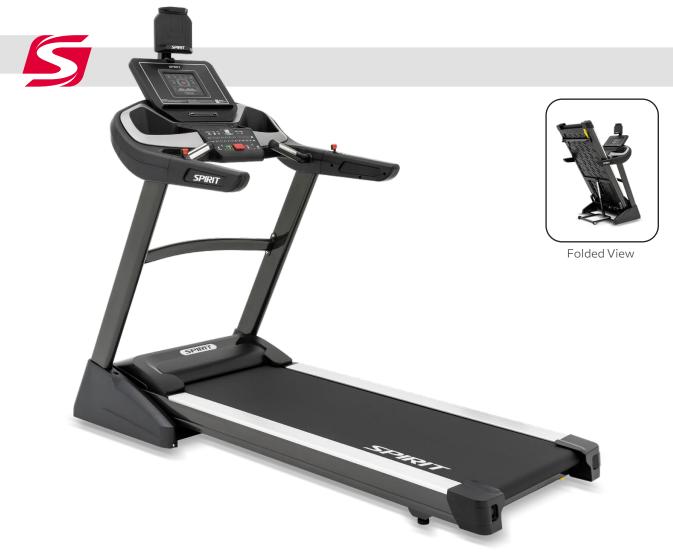

The XT485 includes a large, bright 9" multi-color LCD display to keep track of the metrics you care about most, including a new heart rate graph feature to keep you in the zone. The in-console USB charging port, built-in Bluetooth speakers, adjustable cooling fan, and a removable swivel-tilt tablet holder to keep you engaged and allow for optimal training. Enjoy a variety of preset programs, including a goal-oriented Time, Calories, and Distance Series. The spacious 22" x 60" running surface and reliable 4.0 HP PowerMax™ drive motor give you all the room and power you need for a comfortable workout. A full range of direct access speed and incline keys on the console and our new rocker-style shifters make interval training easy.

## FEATURES

- 9" Multi-Color backlit LCD with built-in USB charging port
- Built-in Bluetooth connects to apps, audio, and heart rate accessories
- Remote handlebar controls for quick changes on-the-go
- Spacious 22" x 60" Deck with Lift Assist for easy storage
- Superior 4.0HP PowerMax Motor protected by lifetime warranty

## **EQUIPMENT SPECIFICATIONS**

|                    | -                                                                                                                                  |
|--------------------|------------------------------------------------------------------------------------------------------------------------------------|
| Console            | 9" Multi-Color LCD, Phone Ledge, Tilt & Swivel Tablet Holder, Bluetooth Speakers, USB Charging Port, Adjustable<br>Fan, Child Lock |
| Programs           | Manual, Hill, Fat Burn, Cardio, Strength, HIIT, Fusion, 5K, 10K, Time, Distance, Calories, 2 User, 4 Heart Rate                    |
| Heart Rate         | Contact & Bluetooth (5kHz & Bluetooth), Chest Strap Not Included                                                                   |
| Speed/Incline      | 0.5 - 12 mph / 15 Levels                                                                                                           |
| Handlebar Controls | Yes, Speed & Incline                                                                                                               |
| Drive Motor        | 4.0 HP                                                                                                                             |
| Deck               | 1" Phenolic, Silicone Lubricated                                                                                                   |
| Belt               | 22" x 60"                                                                                                                          |
| Rollers            | 2.5" & 2.5" (Crowned)                                                                                                              |
| Frame              | Folding, w/ Lift Assist and Slow Deploy, Durable Powder Coat Paint                                                                 |
| Dimensions         | 81" L x 36" W x 69" H                                                                                                              |
| Product Weight     | 289 lb                                                                                                                             |
| Max User Weight    | 425 lb                                                                                                                             |
|                    |                                                                                                                                    |