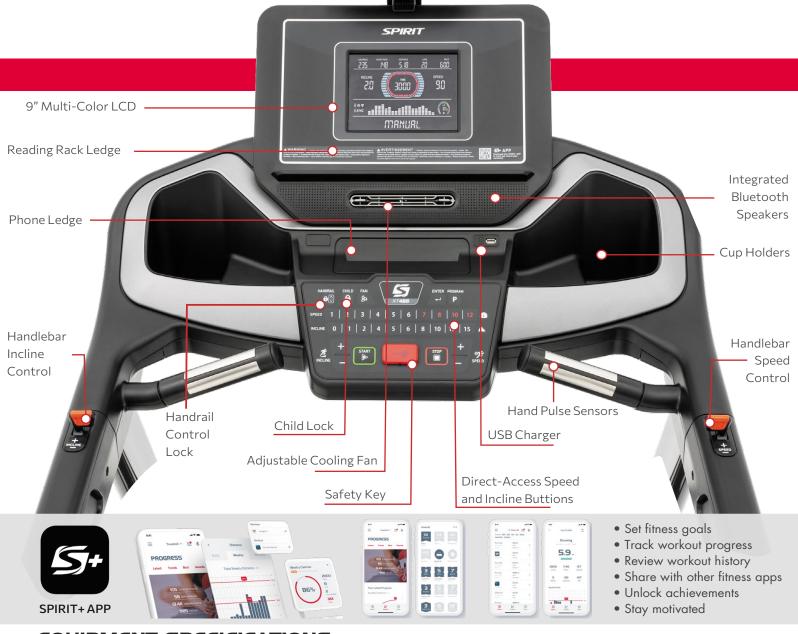

The XT485 includes a large, bright 9" multi-color LCD display to keep track of the metrics you care about most, including a new heart rate graph feature to keep you in the zone. The in-console USB charging port, built-in Bluetooth speakers, adjustable cooling fan, and a removable swivel-tilt tablet holder to keep you engaged and allow for optimal training. Enjoy a variety of preset programs, including a goal-oriented Time, Calories, and Distance Series. The spacious 22" x 60" running surface and reliable 4.0 HP PowerMax™ drive motor give you all the room and power you need for a comfortable workout. A full range of direct access speed and incline keys on the console and our new rocker-style shifters make interval training easy.

## FEATURES

- 9" Multi-Color backlit LCD with built-in USB charging port
- Built-in Bluetooth connects to apps, audio, and heart rate accessories
- Remote handlebar controls for quick changes on-the-go
- Spacious 22" x 60" Deck with Lift Assist for easy storage
- Superior 4.0HP PowerMax Motor protected by lifetime warranty

## **EQUIPMENT SPECIFICATIONS**

|                    | -                                                                                                                                  |
|--------------------|------------------------------------------------------------------------------------------------------------------------------------|
| Console            | 9" Multi-Color LCD, Phone Ledge, Tilt & Swivel Tablet Holder, Bluetooth Speakers, USB Charging Port, Adjustable<br>Fan, Child Lock |
| Programs           | Manual, Hill, Fat Burn, Cardio, Strength, HIIT, Fusion, 5K, 10K, Time, Distance, Calories, 2 User, 4 Heart Rate                    |
| Heart Rate         | Contact & Bluetooth (5kHz & Bluetooth), Chest Strap Not Included                                                                   |
| Speed/Incline      | 0.5 - 12 mph / 15 Levels                                                                                                           |
| Handlebar Controls | Yes, Speed & Incline                                                                                                               |
| Drive Motor        | 4.0 HP                                                                                                                             |
| Deck               | 1" Phenolic, Silicone Lubricated                                                                                                   |
| Belt               | 22" x 60"                                                                                                                          |
| Rollers            | 2.5" & 2.5" (Crowned)                                                                                                              |
| Frame              | Folding, w/ Lift Assist and Slow Deploy, Durable Powder Coat Paint                                                                 |
| Dimensions         | 81" L x 36" W x 69" H                                                                                                              |
| Product Weight     | 289 lb                                                                                                                             |
| Max User Weight    | 425 lb                                                                                                                             |
|                    |                                                                                                                                    |