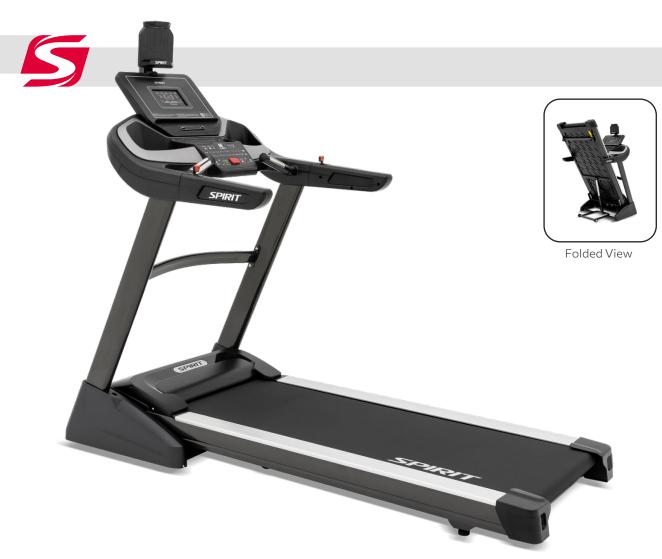

The XT385 is designed to keep you motivated mile after mile with a variety of preset programs, including a goal-oriented Time, Calories, and Distance Series. The spacious 22" x 60" running surface and reliable 3.5 HP PowerMax<sup>™</sup> drive motor give you all the room and power you need for a comfortable workout. A full range of direct access keys makes interval training easy and with our bright 7.5" ClearView<sup>™</sup> console, you will stay engaged and informed while keeping track of the metrics you care about most. The new rocker-style speed and incline shifters are conveniently located on the handlebars for fast changes on the go.

## FEATURES

- 7.5" Multi-Color backlit LCD with built-in USB charging port
- Built-in Bluetooth connects to apps, audio, and heart rate accessories
- Remote handlebar controls for quick changes on-the-go
- Spacious 22" x 60" Deck with Lift Assist for easy storage
- Superior 3.5HP PowerMax Motor protected by lifetime warranty

## **EQUIPMENT SPECIFICATIONS**

| Console            | 7.5" Multi-Color LCD, Phone Ledge, Tilt & Swivel Tablet Holder, Bluetooth Speakers, USB Charging Port, Adjustable<br>Fan, Child Lock |
|--------------------|--------------------------------------------------------------------------------------------------------------------------------------|
| Programs           | Manual, Hill, Fat Burn, Cardio, Strength, HIIT, Fusion, 5K, 10K, Time, Distance, Calories, 2 User, 4 Heart Rate                      |
| Heart Rate         | Contact & Bluetooth (5kHz & Bluetooth), Chest Strap Not Included                                                                     |
| Speed/Incline      | 0.5 - 12 mph / 15 Levels                                                                                                             |
| Handlebar Controls | Yes, Speed & Incline                                                                                                                 |
| Drive Motor        | 3.5 HP                                                                                                                               |
| Deck               | 1" Phenolic, Silicone Lubricated                                                                                                     |
| Belt               | 22" x 60"                                                                                                                            |
| Rollers            | 2.5" & 2.5" (Crowned)                                                                                                                |
| Frame              | Folding, w/ Lift Assist and Slow Deploy, Durable Powder Coat Paint                                                                   |
| Dimensions         | 81" L x 36" W x 69" H                                                                                                                |
| Product Weight     | 287 lb                                                                                                                               |
| Max User Weight    | 375 lb                                                                                                                               |
|                    |                                                                                                                                      |