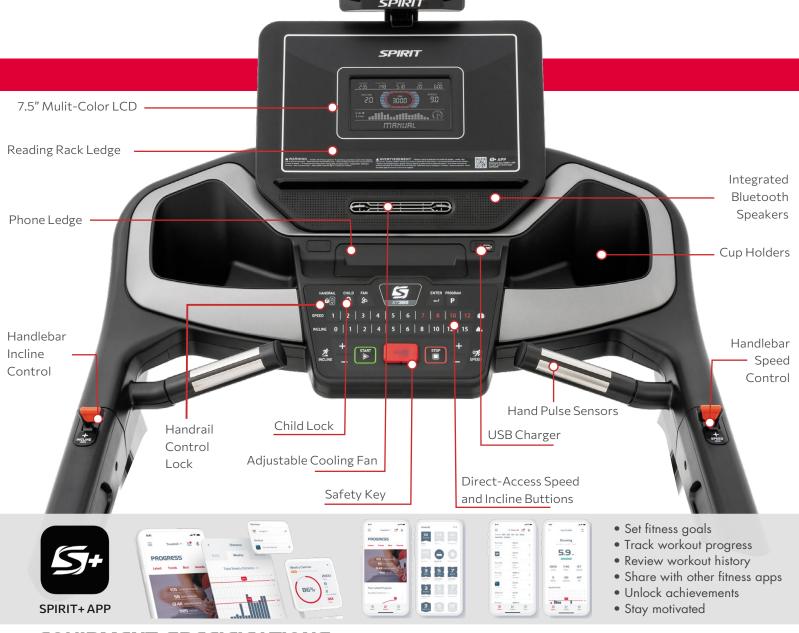

## FEATURES

- 7.5" Multi-Color backlit LCD with built-in USB charging port
- Built-in Bluetooth connects to apps, audio, and heart rate accessories
- Remote handlebar controls for quick changes on-the-go
- Spacious 22" x 60" Deck with Lift Assist for easy storage
- Superior 3.5HP PowerMax Motor protected by lifetime warranty

## **EQUIPMENT SPECIFICATIONS**

| Console            | 7.5" Multi-Color LCD, Phone Ledge, Tilt & Swivel Tablet Holder, Bluetooth Speakers, USB Charging Port, Adjustable<br>Fan, Child Lock |
|--------------------|--------------------------------------------------------------------------------------------------------------------------------------|
| Programs           | Manual, Hill, Fat Burn, Cardio, Strength, HIIT, Fusion, 5K, 10K, Time, Distance, Calories, 2 User, 4 Heart Rate                      |
| Heart Rate         | Contact & Bluetooth (5kHz & Bluetooth), Chest Strap Not Included                                                                     |
| Speed/Incline      | 0.5 - 12 mph / 15 Levels                                                                                                             |
| Handlebar Controls | Yes, Speed & Incline                                                                                                                 |
| Drive Motor        | 3.5 HP                                                                                                                               |
| Deck               | 1" Phenolic, Silicone Lubricated                                                                                                     |
| Belt               | 22" x 60"                                                                                                                            |
| Rollers            | 2.5" & 2.5" (Crowned)                                                                                                                |
| Frame              | Folding, w/ Lift Assist and Slow Deploy, Durable Powder Coat Paint                                                                   |
| Dimensions         | 81" L x 36" W x 69" H                                                                                                                |
| Product Weight     | 287 lb                                                                                                                               |
| Max User Weight    | 375 lb                                                                                                                               |
|                    |                                                                                                                                      |