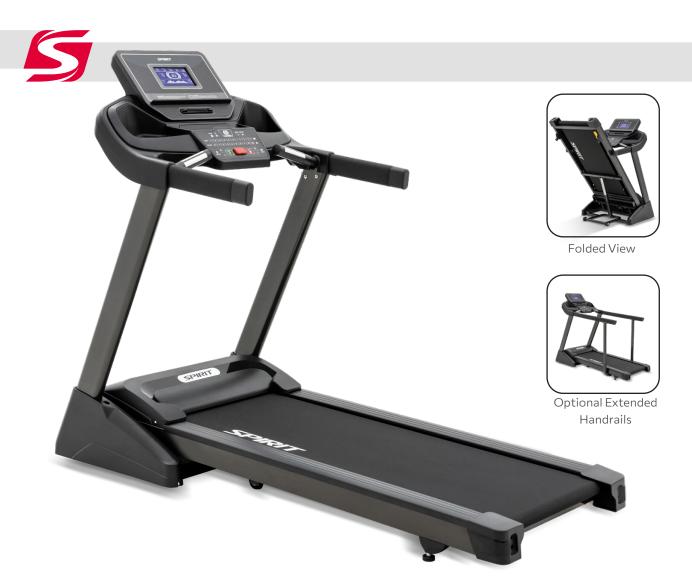

The XT185 combines eye-catching aesthetics with the features you want in a quality home treadmill. With a bright 7.5" blue backlit LCD display, a wide variety of preset and customizable programs, and convenient handlebar pulse sensors, you have everything you need within view and reach. Our reliable PowerMax Motor is backed by a lifetime warranty while the 20" x 55" running surface with optional extended handrails can give those with a need for added support the security and confidence they need. The convenient folding-frame design features built-in Lift Assist and Slow Deploy while the transport wheels make moving and storage a breeze.

## FEATURES

- Sleek charcoal metallic steel frame and 7.5" bright blue backlit LCD
- Direct access speed & incline buttons to save time
- Hand pulse sensors for monitoring your heart rate
- Large 20" x 55" running surface with Lift Assist folding for easy storage
- Reliable 3.0HP PowerMax Motor protected by lifetime warranty

## **EQUIPMENT SPECIFICATIONS**

| Console         | 7.5" Blue Backlit LCD, Tablet-Friendly Reading Rack, Adjustable Fan, Child Lock                     |
|-----------------|-----------------------------------------------------------------------------------------------------|
| Programs        | Manual, Hill, Fat Burn, Cardio, Strength, HIIT, Fusion, 5K, 10K, Time, Distance, Calories, User 1-2 |
| Heart Rate      | Hand Pulse Grips                                                                                    |
| Speed/Incline   | 0.5 - 10 mph / 10 Levels                                                                            |
| Safety Key      | Included                                                                                            |
| Drive Motor     | 3.0 HP                                                                                              |
| Deck            | 0.75" Phenolic, Silicone Lubricated                                                                 |
| Belt            | 20" x 55"                                                                                           |
| Rollers         | 2.5" & 2.0" (Crowned)                                                                               |
| Frame           | Folding w/Lift Assist and Slow Deploy, Durable Powder Coat Paint                                    |
| Dimensions      | 76" L x 35" W x 58" H                                                                               |
| Product Weight  | 225 lb                                                                                              |
| Max User Weight | 275 lb                                                                                              |