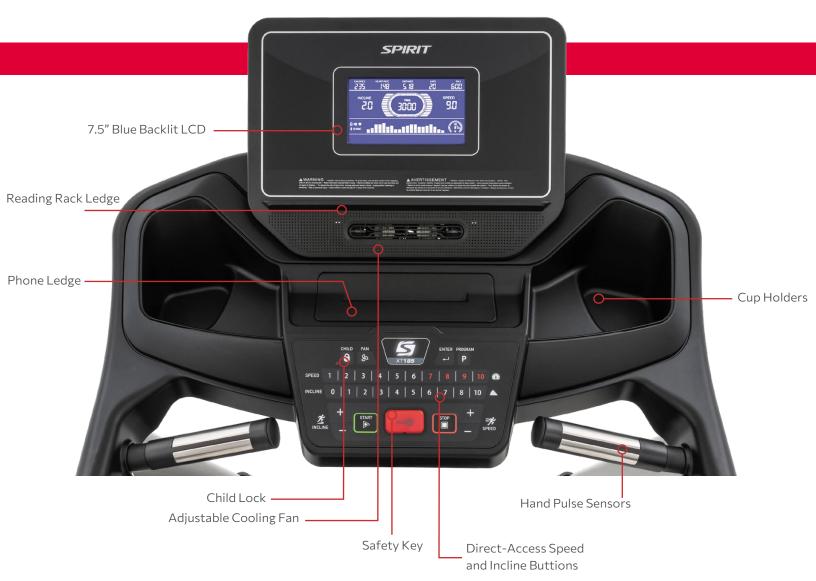

## FEATURES

- Sleek charcoal metallic steel frame and 7.5" bright blue backlit LCD
- Direct access speed & incline buttons to save time
- Hand pulse sensors for monitoring your heart rate
- Large 20" x 55" running surface with Lift Assist folding for easy storage
- Reliable 3.0HP PowerMax Motor protected by lifetime warranty

## **EQUIPMENT SPECIFICATIONS**

| Console         | 7.5" Blue Backlit LCD, Tablet-Friendly Reading Rack, Adjustable Fan, Child Lock                     |
|-----------------|-----------------------------------------------------------------------------------------------------|
| Programs        | Manual, Hill, Fat Burn, Cardio, Strength, HIIT, Fusion, 5K, 10K, Time, Distance, Calories, User 1-2 |
| Heart Rate      | Hand Pulse Grips                                                                                    |
| Speed/Incline   | 0.5 - 10 mph / 10 Levels                                                                            |
| Safety Key      | Included                                                                                            |
| Drive Motor     | 3.0 HP                                                                                              |
| Deck            | 0.75" Phenolic, Silicone Lubricated                                                                 |
| Belt            | 20" x 55"                                                                                           |
| Rollers         | 2.5" & 2.0" (Crowned)                                                                               |
| Frame           | Folding w/Lift Assist and Slow Deploy, Durable Powder Coat Paint                                    |
| Dimensions      | 76" L x 35" W x 58" H                                                                               |
| Product Weight  | 225 lb                                                                                              |
| Max User Weight | 275 lb                                                                                              |