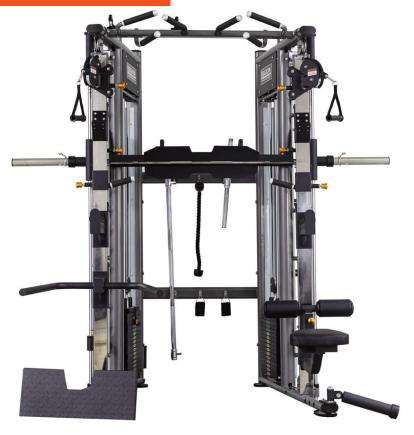

### **PRODUCT HIGHLIGHTS:**

The Legion X3 Spatha Pro All-In-One Strength Trainer combines Olympic plate and pin loaded stack weights, a counter ballanced SMith, and dual adjustable pulleys with (2) x 220 lb weight stacks.

#### **Additional Features:**

Multi-Grip Chin Up Bar, Dip Attachment, Lat Pulldown Seat, Low Row Footplate, Freeweight J-Hooks, Safety Spotter Arms, Suspension Training Anchor, Olympic Plate and Bar Storage, an attached Land Mine with T-Bar Row Handle, Band Pegs, and Leverage Handles. All Standard.

#### **Included Accessories:**

48" Lat Pulldown Bar, 48" Double Ended Training Bar, 24" Straight Bar, Nylon Stirrup Handles, Triceps Rope, Ankle Straps, Olympic Spring and Lockjaw Collars.

**Options: Vertical Leg Press Attachment** 