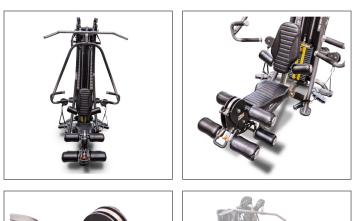

## **PRODUCT FEATURES**

The Legion G9 Hybrid Multigym combines popular functional training with a traditional arm press and leg station, offering the best of both worlds. With six preset pulleys in three separate training zones (high, mid, and low), the hybrid home gym is fully adjustable. The G9 Hybrid comes equipped with a center-drilled 200 lbs steel weight stack, adjustable seat height and seat back, adjustable press and row bar, and leg extension and seated leg curl with adjustable foam leg rollers.

Looking to also do leg workouts? Add the optional Legion LC-GLP Leg Press as an option for this incredible gym. Now you can experience a commercial level leg press on the most premium home gym ever made by Legion!