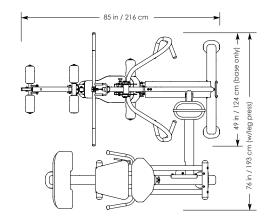

HT: 84 in / 213cm WT (Base Unit): 550 lb / 249 kg | WT (Leg Press): 190 lb / 86 kg

> Shown with optional LC-GLP Leg Press

## **PRODUCT SPECIFICATIONS**

| Base Dimensions: | L 85 x W 49 x H 84 in<br>(L 216 x W 124 x H 213 cm)                               |
|------------------|-----------------------------------------------------------------------------------|
| Base Weight:     | 550 lb/249 kg                                                                     |
| Frame:           | 2x3" 11-gauge oval<br>tubular steel with a<br>combination of 2x2"<br>round tubing |
| Finish:          | Powder Coated finish                                                              |
| Upholstery:      | Standard black upholstery<br>and double-stitched with<br>"hidden" borders.        |
| Bearings:        | 1" solid steel pivot axles<br>with non-friction 2" sealed<br>bearings             |
| Guide Rods:      | 3/4" solid steel                                                                  |
| Pulleys:         | 3/16" and 1/8" high performance fitness cable                                     |