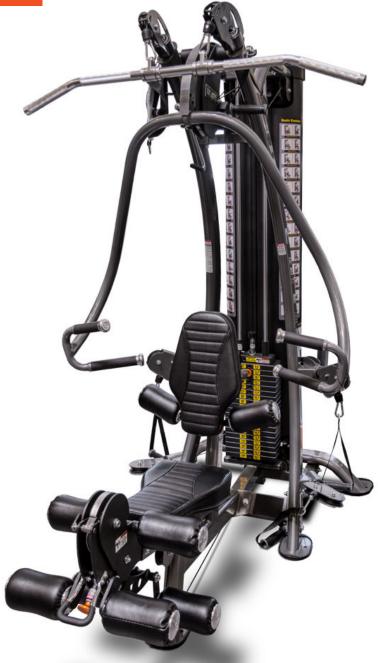

# **G9 HYBRID MULTIGYM**

#### Traditional home gym platform providing full body machine based movements.

- Adjustable seat height and seat back.
- Leg extension and seated leg curl with adjustable foam leg rollers.
- Adjustable press and row bar.
- Mid pulley station.

## **PRODUCT FEATURES**

The Legion G9 Hybrid Multigym combines popular functional training with a traditional arm press and leg station, offering the best of both worlds. With six preset pulleys in three separate training zones (high, mid, and low), the hybrid home gym is fully adjustable. The G9 Hybrid comes equipped with a center-drilled 200 lbs steel weight stack, adjustable seat height and seat back, adjustable press and row bar, and leg extension and seated leg curl with adjustable foam leg rollers.