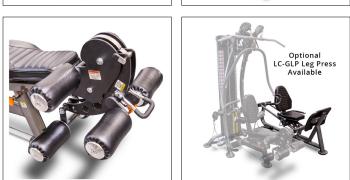

#### Traditional home gym platform providing full body machine based movements.

- Adjustable seat height and seat back.
- Leg extension and seated leg curl with adjustable foam leg rollers.
- Adjustable press and row bar.
- Mid pulley station.

Looking to also do leg workouts? Add the optional Legion LC-GLP Leg Press as an option for this incredible gym. Now you can experience a commercial level leg press on the most premium home gym ever made by Legion!