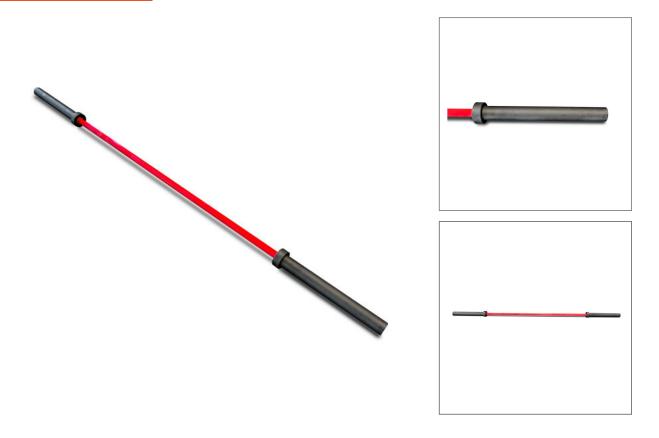

## OB-86PB - 7' OLYMPIC BAR - 2,000LB, 28MM, RED

## **PRODUCT FEATURES**

The Legion OB-86PB Men's 7' Olympic Power Bar - 2,000lb, 28mm, Red accommodates all 2" Olympic Weight Plates.

This bar features a red finish with black oxide sleeves, a medium-depth diamond knurl, and a bronze bushing system that guarantees the smoothest rotation possible. Each sleeve is roll-pinned to the interior of the shaft, guaranteeing that the sleeve will never come loose.

This competition-level Olympic barbell accommodates 2" Olympic plates with a total 2000 lb. weight capacity.

## PRODUCT SPECIFICATIONS

SKU: OB-86PB

Capacity: 2000-Pound weight

capacity

Finish: Hard chrome finish with

black oxide sleeves

Weight: 45 lbs.