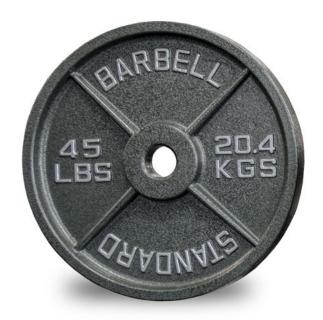

## **OCI OLYMPIC CAST IRON PLATES**

2.5 lb, 5 lb, 10 lb, 25 lb, 35 lb, 45 lb

## **PRODUCT FEATURES**

Legion Olympic Cast Iron Plates are durable and reliable weight plates that any serious lifter or body builder should be using.

Crafted with durable cast iron in a baked gray enamel finish that resists rust, this plate has smooth edges. These olympic cast plates come in 2.5, 5, 10, 25, 35 and 45 lb sizes. Fits standard 2" Olympic bars.

## PRODUCT SPECIFICATIONS

SKU: OCI

**Construction:** Cast iron with baked gray

enamel finish. Smooth edges, resists rust

**Sizes:** 2.5lb, 5lb, 10lb, 25lb,

35lb, 45lb