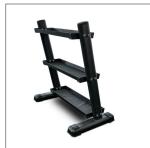

## LS-KBR - 3-TIER KETTLEBELL RACK

## **PRODUCT FEATURES**

The Legion LS-KBR Spartan 3-Tier Kettlebell Rack is the perfect storage solution for storing multiple sizes and weights of kettlebells. The universal tray-style design features 3 kettlebell trays in a compact design. The rubber matted 3-tiers are specifically designed to make loading and unloading kettlebells extremely easy and very safe.

Featuring 11" gauge steel tubing, the durable frame of this 3-Tier Kettlebell Rack can withstand heavy loads whiles resisting damage from extensive use over time.