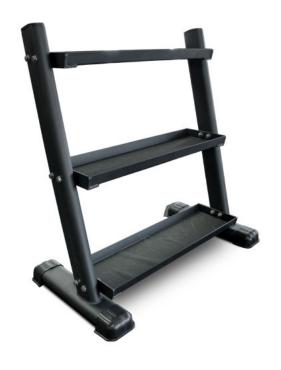

## LS-KBR - 3-TIER KETTLEBELL RACK

## **PRODUCT FEATURES**

The Legion LS-KBR Spartan 3-Tier Kettlebell Rack is the perfect storage solution for storing multiple sizes and weights of kettlebells. The universal tray-style design features 3 kettlebell trays in a compact design. The rubber matted 3-tiers are specifically designed to make loading and unloading kettlebells extremely easy and very safe.

Featuring 11" gauge steel tubing, the durable frame of this 3-Tier Kettlebell Rack can withstand heavy loads whiles resisting damage from extensive use over time.

## **PRODUCT SPECIFICATIONS**

**Item Number:** LS-KBR

**Dimensions:** 36" W x 20" D x 38" H

(91 x 51 x 97 cm)

**Weight:** 120 lbs (54 kg)

Frame: 11-gauge steel frame,

electrostatic Powaer

**Application:** Home to Full Commercial