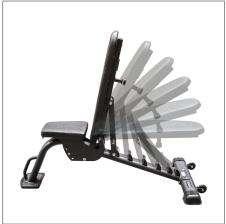

The back pad can easily be adjusted between 7 different levels, and the seat pad incorporates three positions to accommodate multiple exercise positions. Heavy-duty main pad thickness is designed to keep you securely positioned and comfortable – this thick & durable upholstery holds up in any setting.