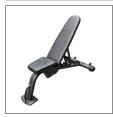

## **PRODUCT FEATURES**

The Legion LC-FID Centurion Flat Incline Decline Bench is designed to be the perfect partner for your workouts! The Legion LC-FID Centurion Flat Incline Decline Bench is ideal for dumbbell workouts, smith machines, squat racks, and power racks!

The back pad can easily be adjusted between 7 different levels, and the seat pad incorporates three positions to accommodate multiple exercise positions. Heavy-duty main pad thickness is designed to keep you securely positioned and comfortable – this thick & durable upholstery holds up in any setting.