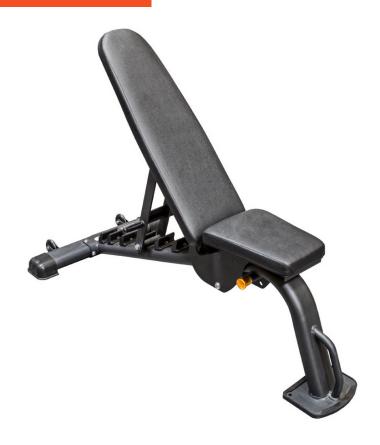

## **PRODUCT FEATURES**

The Legion LC-FID Centurion Flat Incline Decline Bench is designed to be the perfect partner for your workouts! The Legion LC-FID Centurion Flat Incline Decline Bench is ideal for dumbbell workouts, smith machines, squat racks, and power racks!

The back pad can easily be adjusted between 7 different levels, and the seat pad incorporates three positions to accommodate multiple exercise positions. Heavy-duty main pad thickness is designed to keep you securely positioned and comfortable – this thick & durable upholstery holds up in any setting.