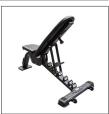

## **PRODUCT FEATURES**

The Legion LC-FID Centurion Flat Incline Decline Bench is designed to be the perfect partner for your workouts! The Legion LC-FID Centurion Flat Incline Decline Bench is ideal for dumbbell workouts, smith machines, squat racks, and power racks!

The back pad can easily be adjusted between 7 different levels, and the seat pad incorporates three positions to accommodate multiple exercise positions. Heavy-duty main pad thickness is designed to keep you securely positioned and comfortable – this thick & durable upholstery holds up in any setting.