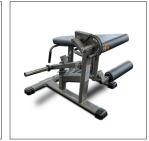

## **LC-LELC - PLATE LOADED LEG EXTENSION-LEG CURL**

The Legion LC-LELC allows both seated leg extensions and prone leg curl exercises. You're able to isolate and strengthen your quadriceps with leg extensions. You can also work your hamstrings with prone leg curl exercises.

The adjustable foot roll accommodates various leg lengths, and the built-in handles provide additional support and stability while you're working out.