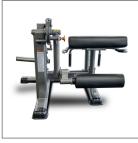

## **LC-LELC - PLATE LOADED LEG EXTENSION-LEG CURL**

The Legion LC-LELC allows both seated leg extensions and prone leg curl exercises. You're able to isolate and strengthen your quadriceps with leg extensions. You can also work your hamstrings with prone leg curl exercises.

The adjustable foot roll accommodates various leg lengths, and the built-in handles provide additional support and stability while you're working out.