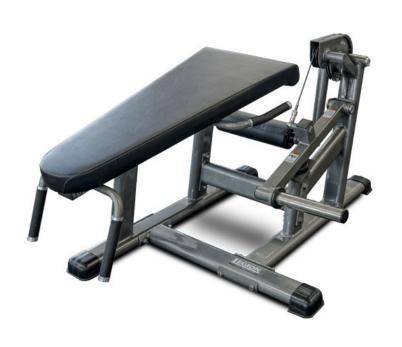

## **PRODUCT FEATURES**

The Legion LC-LELC Centurion Plate
Loaded Leg Extension-Leg Curl is a
dual-purpose bench, featuring a space-saving
design to maximize floor space. The compact
design minimizes bench length and places the
weight horn closer to you. And, an adjustable
cam provides the proper strength curve and
permits multiple start positions while
maintaining a proper strength curve for both
exercises.

The Legion LC-LELC allows both seated leg extensions and prone leg curl exercises. You're able to isolate and strengthen your quadriceps with leg extensions. You can also work your hamstrings with prone leg curl exercises.

The adjustable foot roll accommodates various leg lengths, and the built-in handles provide additional support and stability while you're working out.