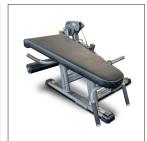

## **LC-LELC - PLATE LOADED LEG EXTENSION-LEG CURL**

## **PRODUCT FEATURES**

The Legion LC-LELC Centurion Plate
Loaded Leg Extension-Leg Curl is a
dual-purpose bench, featuring a space-saving
design to maximize floor space. The compact
design minimizes bench length and places the
weight horn closer to you. And, an adjustable
cam provides the proper strength curve and
permits multiple start positions while
maintaining a proper strength curve for both
exercises.

The Legion LC-LELC allows both seated leg extensions and prone leg curl exercises. You're able to isolate and strengthen your quadriceps with leg extensions. You can also work your hamstrings with prone leg curl exercises.