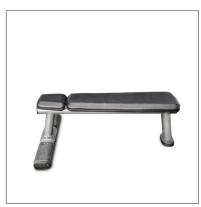

## **PRODUCT FEATURES**

The Legion LP-FB Primus Flat Bench has a vertical front leg to reduce tripping. The premium design includes sleek oval tubing and contoured cushions that use molded foam for both comfort and toughness.

## PRODUCT SPECIFICATIONS

LP-FB **Item Number:** 

L 46" x W 31" x H 16.5" **Dimensions:** (L 119 xW 79 x H 42 cm)

**Recommended Live Area:** 

L 88" x W 74" x H 16.5" (L 224 x W 188 x H 42 cm)

Weight: 65 lbs (30 kg) **Max Training Weight: Vertical Height from** 

floor to Seat Pad:

11-gauge steel frame, Electrostatic Powder Coated Finish, Rubber Feet

**Application:** Home to Full Commercial