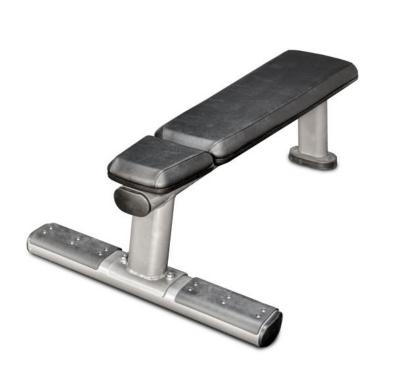

## **PRODUCT FEATURES**

The Legion LP-FB Primus Flat Bench has a vertical front leg to reduce tripping. The premium design includes sleek oval tubing and contoured cushions that use molded foam for both comfort and toughness.

## PRODUCT SPECIFICATIONS

LP-FB **Item Number:** 

L 46" x W 31" x H 16.5" **Dimensions:** (L 119 xW 79 x H 42 cm)

**Recommended Live Area:** 

L 88" x W 74" x H 16.5" (L 224 x W 188 x H 42 cm)

Weight: 65 lbs (30 kg) **Max Training Weight: Vertical Height from** 

floor to Seat Pad:

11-gauge steel frame, Electrostatic Powder Coated Finish, Rubber Feet

**Application:** Home to Full Commercial