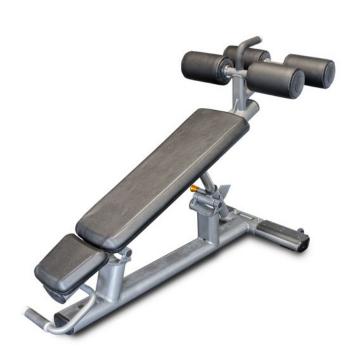

## **LP-AAB - ADJUSTABLE AB BENCH**

## **PRODUCT FEATURES**

The Legion LP-AAB Primus Adjustable Ab Bench easily adjusts to four different angles for varying levels of workout difficulty.

The Legion LP-AAB Primus Adjustable Ab Bench is perfect for use both as a sit-up bench and a decline dumbbell bench for presses and flyes.

Head Pad Size (at the widest  $10" \times 9"$  point of the contoured sides)  $(25.4 \times 22.8 \text{ cm})$ 

Frame: 11-gauge steel frame,

Electrostatic Powder
Coated Finish, Rubber Feet

**Application:** Home to Full Commercial