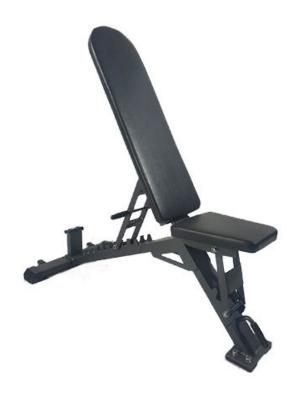

# **LS-FID FLAT INCLINE DECLINE BENCH**

# **PRODUCT HIGHLIGHTS:**

The back pad on the Legion LS-FID Spartan Flat Incline Decline Bench can easily be adjusted between 7 different levels, and the seat pad incorporates three different positions to accommodate multiple exercise positions.

Heavy duty main features thick & durable upholstery designed to hold up in any setting. Rear transport wheels with a front transport handle make the FID Bench very easy to move.

## **SOLID STEEL FRAME**

11 gauge steel frame

#### **BACK PAD**

7 Back Pad Positions

#### **SEAT**

3 Adjustable Positions

## **Specifications**

- 11 gauge steel frame
- · Premium power coating & paint
- 7 Back Pad Positions
- · 3 Adjustable Positions