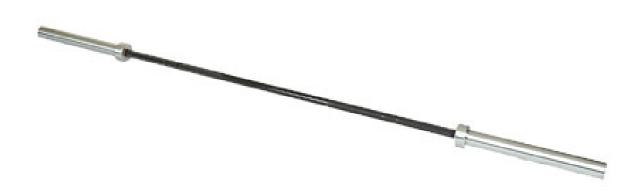

# 7'OLYMPIC BAR - 1,200LB, 28MM, BLACK

### **PRODUCT HIGHLIGHTS:**

The Legion LOB86 7' Olympic Bar accommodates all 2" Olympic Weight Plates.

This bar is made with a hard chrome finish with polished steel sleeves and medium-depth diamond knurl.

The Legion Fitness Equipment – 7' Olympic Bar has been rated with a 190,000PSI tensile strength test, 1200lb weight capacity.