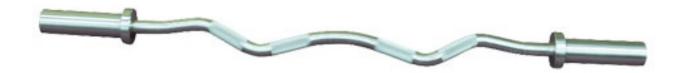

## **OB-48C - OLYMPIC CURL BAR**

## **PRODUCT FEATURES**

The Legion Fitness Equipment – Olympic Curl Bar has hard chrome sleeves and a chrome finish.

Accommodates 2" Olympic plates.

Hard Chrome finish with a 28mm diameter.

This bar is made with a hard chrome finish with polished chrome sleeves and medium-depth diamond knurl.

## **PRODUCT SPECIFICATIONS**

SKU: OB-48C
Diameter: 28mm

Finish: Hard Chrome Finish

Dimensions: 2" x 47"