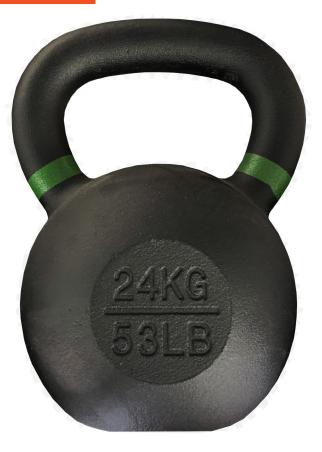

## **PRODUCT FEATURES**

Legion Fitness Equipment Powder Coated Kettlebells are marked in both pounds and kilograms. Single-cast for maximum durability – no welds – no breaks!

Machined flat bottoms.

Conforms to CrossFit prescribed workouts, and Russian standards of weights. Color coded rings at the base of the handles make it easy to spot the weight of the kettlebell, and conform to international standards.

4 kg / 8 lb White 6 kg / 13 lb Dark Blue 8 kg / 18 lb Pink 12 kg / 26 lb Light Blue 16 kg / 35 lb Yellow 20 kg / 44 lb Purple 24 kg / 53 lb Green 28 kg / 62 lb Orange 32 kg / 71 lb Red 36 kg / 79 lb Gray 40 kg / 88 lb White 44 kg / 97 lb Blue