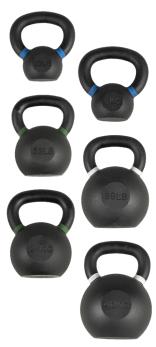

## **PRODUCT SPECIFICATIONS**

SKU: LK

Weight Markings: Color coded, marked in

both pounds and

kilograms

Weights Available: 4 kg / 9 lb White

6 kg / 13 lb Dark Blue

8 kg / 18 lb Pink

12 kg / 26 lb Light Blue

16 kg / 35 lb Yellow

20 kg / 44 lb Purple

24 kg / 53 lb Green

28 kg / 62 lb Orange

32 kg / 71 lb Red

2 kg / / 1 lb keu

36 kg / 79 lb Gray

40 kg / 88 lb White

44 kg / 97 lb Blue