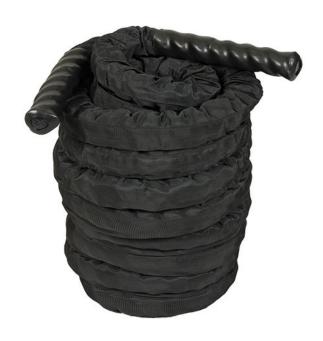

## 50' BATTLE ROPE W/ PROTECTIVE SLEEVE

## **PRODUCT FEATURES**

The Legion Fitness Equipment Battle Ropes are perfect for cardio-pumping and core-engaging slams, waves, jacks, throws and pulls that work your client's entire body.

Battle ropes, aka Conditioning Ropes, are a staple tool for high-intensity workouts, and the Legion Fitness Equipment Battle Rope will take your clients training to the next level. They are sold individually in lengths of 30 or 50 feet.

## PRODUCT SPECIFICATIONS

**SKU:** LBR30 (30') LBR50 (50')

Material: 100% Polypropylene and

Polyester, High Tensile Strength

**Rope Size:** 1.5" x 30' or 1.5" x 50'

**Construction:**3-Strand Twisted Rope
Strong Construction, heat

shrink caps on ends

**Sleeve:** 600D Oxford Waterproof

Sleeve Protect the Rope from Friction and Fray