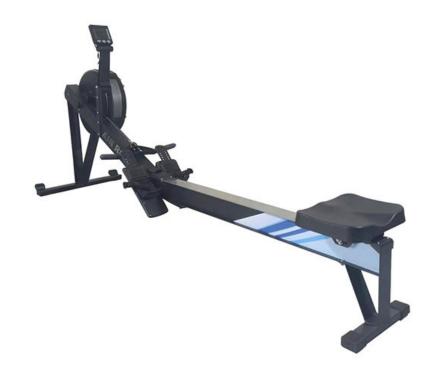

# LH-R100 AIR ROWER

Display Readout: Display features Time, Distance, Calorie, Strokes per minute, Strokes, Total Strokes, Watt, Pulse, Manual Program, Interval 20-10, Interval 10-20, Custom Interval, Target Time, Target Distance, Target Calories, Target Strokes, Target Pulse

## **PRODUCT FEATURES**

The LH-R100 Air Rower uses air resistance generated by the fanned flywheel. To adjust how much air enters the flywheel housing on each stroke, the LH-R100 Air Rower, includes a unique spiral damper adjustable from a setting of 1 to 10.

The precision-engineered flywheel design minimizes noise, and the textured, ergonomic handle is designed to provide a comfortable and natural arm position. Adjust the footrests for your best rowing position.

The Legion Fitness Equipment – LH-R100 Air Rower console reports on time/pace, distance, pulse, strokes, watts, and 8 different exercise programs – Quick Start, Distance, Time, Calories, Game, Intervals (20/10, 10/20) – are also built into the console.