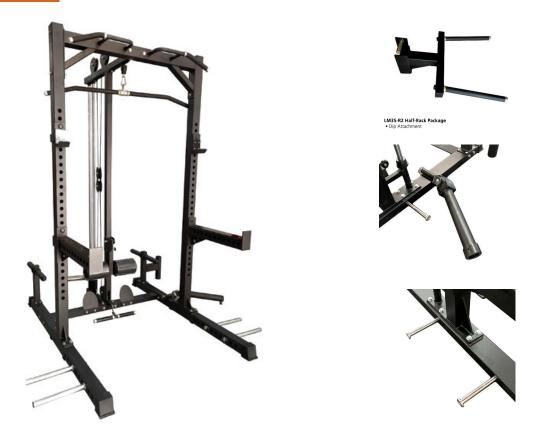

## **PRODUCT FEATURES**

The Legion Fitness Equipment – LM3S-R2 Half-Rack features Lat Pulldown functionality built in, and also includes the lat pulldown and row bar. Plus, this half-rack also has a multi-grip chin up bar, plate loaded high/low pulley, 2 spotter arms, 2X fixed foot plates for low row exercises, 2 J-hooks, and 2 spotter arms, weight plate storage, and an Olympic Bar holder.

## **PRODUCT SPECIFICATIONS**

| ltem Number:                     | LC-HR3 S                              |
|----------------------------------|---------------------------------------|
| Lat Pull Down & Row Bars         | Included                              |
| Plate Loaded High/Low<br>Pulley: | Included                              |
| Multi-Grip Chin Up Bar:          | Included                              |
| J Hooks:                         | 2 J Hooks                             |
| Spotter Arms:                    | Included                              |
| Plate & Bar Storage:             | Included                              |
| Band Pegs:                       | Included                              |
| Fixed Foot Plates:               | 2                                     |
| Leg Holder:                      | 3 position leg holder w,<br>foam pads |