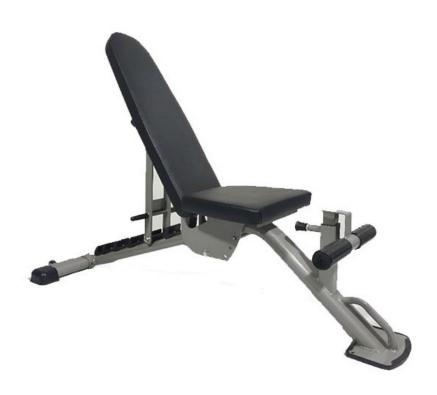

# LC-FID 2.0 FLAT INCLINE DECLINE BENCH

# **PRODUCT HIGHLIGHTS:**

The back pad on the Legion LC-FID 2.0 Centurion Flat Incline Decline Bench can easily be adjusted between 7 different levels, and the seat pad incorporates three different positions.

11 gauge frame. Rear transport wheels with a front transport handle.

Available optional Legion LC-FID2.0-LA Leg Attachment, Legion LC-FID2.0-PA Preacher Attachment, and the Legion LC-FID2.0-ST Attachment Stand

## **SOLID STEEL FRAME**

11 gauge steel frame

## **BACK PAD**

7 Back Pad Positions

#### **SEAT**

3 Adjustable Positions

## **Specifications**

- 11 gauge steel frame
- · Premium power coating & paint
- 7 Back Pad Positions
- · 3 Adjustable Positions