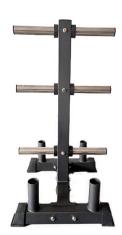

# **LC-BPT BUMPER PLATE TREE**

## **PRODUCT FEATURES**

The Legion Fitness Equipment – LC-BPT Bumper Plate Tree features three tree sections to house your weight plates.

With six weight posts positioned strategically on the vertical plate rack, you can store 45lb, 35lb, 25lb, 10lb, 5lb, and 2.5lb plates with easy access. Heavy duty 11 gauge steel frame ensures that your plates are stored safely and securely.

### SOLID STEEL FRAME

2" x 4" 11 gauge steel frame

#### **WEIGHT PRONGS**

(6) 8' weight prongs