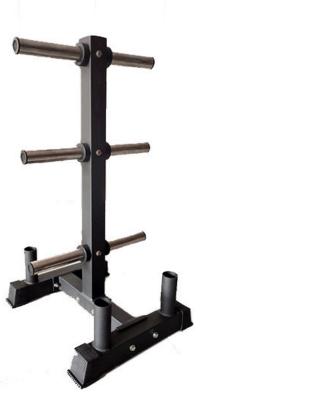

# **LC-BPT BUMPER PLATE TREE**

## **PRODUCT FEATURES**

The Legion Fitness Equipment – LC-BPT Bumper Plate Tree features three tree sections to house your weight plates.

With six weight posts positioned strategically on the vertical plate rack, you can store 45lb, 35lb, 25lb, 10lb, 5lb, and 2.5lb plates with easy access. Heavy duty 11 gauge steel frame ensures that your plates are stored safely and securely.

### SOLID STEEL FRAME

2" x 4" 11 gauge steel frame

#### **WEIGHT PRONGS**

(6) 8' weight prongs