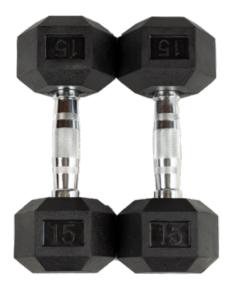

# LRHX RUBBER HEX DUMBBELLS

#### **SOLID CAST IRON**

Made of solid cast iron, with a protective black rubber coating.

#### **HEX DESIGN**

Hexagon shaped dumbbell heads are designed to prevent rolling, and provide easier storage.