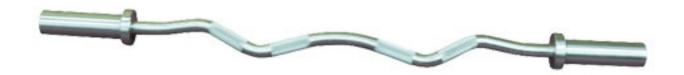

## **LOB-48C OLYMPIC CURL BAR**

## **PRODUCT FEATURES**

The Legion Fitness Equipment – Olympic Curl Bar has hard chrome sleeves and a chrome finish.

Accommodates 2" Olympic plates.

Hard Chrome finish with a 28mm diameter.

This bar is made with a hard chrome finish with polished chrome sleeves and medium-depth diamond knurl.

## **PRODUCT SPECIFICATIONS**

SKU: LOB-48C

Diameter: 28mm

Finish: Hard Chrome Finish

Dimensions: 2" x 47"