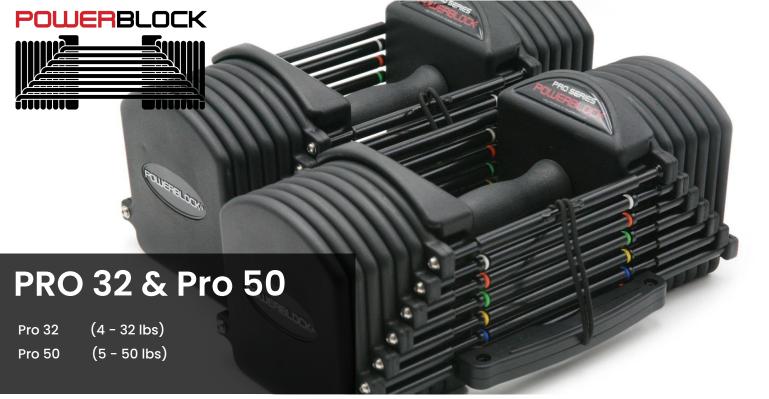

PowerBlock optimizes your space, budget, and workouts by supplying the world's most reliable quick-change, adjustable dumbbells and accessories.

Urethane coated steel plates provide smooth and quiet performance

Color band indicators on the rail correspond to weight chart on handle

Magnetic pin slides in

for quick and simple weight adjustments

Compact just 12" in length at 32 lbs; 13" at 50 lbs

Space Saving replaces up 17 pairs of traditional dumbbells

**Quick & Easy Adjustability** no tray or cradle needed to change weight

**Versatile** Pro 50 compatible with Kettlebell Handle, Pro EZ Curl Bar, and Straight Barbell attachments

**Trusted** by beginners, fitness enthusiasts and elite athletes for 30 years