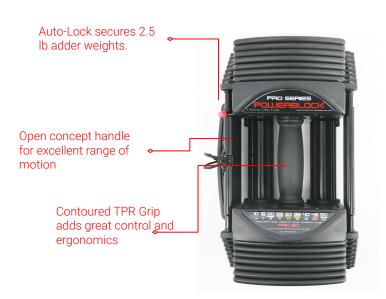

Color band indicators on the rail correspond to weight chart on handle

Magnetic pin slides in

for quick and simple weight adjustments

Compact just 12" in length at 32 lbs; 13" at 50 lbs

Space Saving replaces up 17 pairs of traditional dumbbells

**Quick & Easy Adjustability** no tray or cradle needed to change weight

**Versatile** Pro 50 compatible with Kettlebell Handle, Pro EZ Curl Bar, and Straight Barbell attachments

**Trusted** by beginners, fitness enthusiasts and elite athletes for 30 years