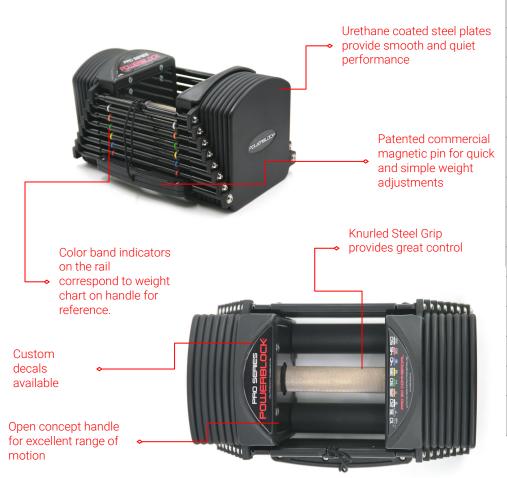

## **PRO Commercial**

Commercial Pro 50

In 1993 PowerBlock introduced the world's first quick-change adjustable dumbbell. Today we remain the only adjustable dumbbell found in the training facilities of pro sports teams, major colleges and universities and elite training facilities around the world.

Compact Just 12.5" in Length at 50 lbs

Convenient Replaces up to 9 pairs of traditional dumbbells

Quick and Easy Adjustability Ideal for supersets and pyramid loading

Convertible Compatible with Pro Kettlebell Handle

Trusted by professional & elite athletes and their trainers

Proven performance and reliability

|                    | Commercial Pro 50                                                    |
|--------------------|----------------------------------------------------------------------|
|                    |                                                                      |
| UPC                | 181381000732                                                         |
| PN                 | 505-00121-01                                                         |
| Weight Range       | 10 - 50 lbs<br>2.2 - 22.7 kg                                         |
| Replaces Dumbbells | 10, 15, 20, 25, 30, 35, 40, 45, 50                                   |
| Increments         | 5 lbs<br>2.2 kg                                                      |
| Dimensions         | 12.5" L x 7" W x 7.25" H                                             |
| Grip Diameter      | 1.3" (33 mm)<br>Straight                                             |
| Grip Length        | 4.88" (12.39 cm)                                                     |
| Grip Material      | Knurled Steel Hard Chromed                                           |
| Weight Plates      | Polyurethane coated steel                                            |
| Pin                | Magnetic polypropylene pin, rated for 500 lbs.                       |
| Warranty           | 1 Year Limited Commercial Warranty                                   |
| Shipping           | Sold in Pairs. Stand included with price.<br>Ships in multiple boxes |