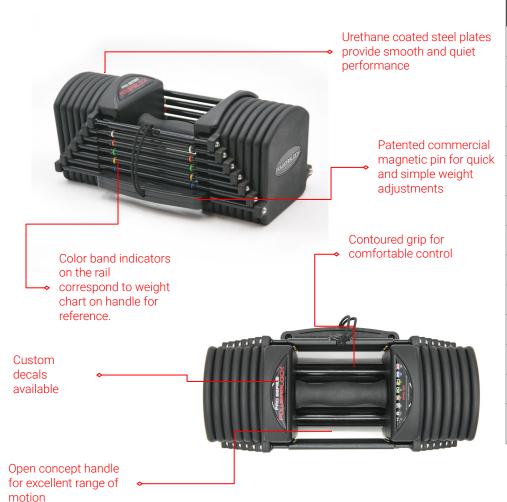

## **PRO Commercial**

Commercial Pro 32

In 1993 PowerBlock introduced the world's first quick-change adjustable dumbbell. Today we remain the only adjustable dumbbell found in the training facilities of pro sports teams, major colleges and universities and elite training facilities around the world.

Compact Just 12" in Length at 32 lbs

Convenient Replaces up to 8 pairs of traditional dumbbells

Quick and Easy Adjustability Ideal for supersets and pyramid loading

Trusted by professional & elite athletes and their trainers

Proven performance and reliability

|                    | Commercial Pro 32                                             |
|--------------------|---------------------------------------------------------------|
|                    | Commercial F10 32                                             |
| UPC                | 181381000800                                                  |
| PN                 | 505-00120-01                                                  |
| Weight Range       | 4 - 32 lbs<br>1.8kg - 14.5kg                                  |
| Replaces Dumbbells | 4, 8, 12, 16, 20, 24, 28, 32                                  |
| Increments         | 4 lbs<br>1.1 kg                                               |
| Dimensions         | 12" L x 5.75" W x 5.5" H                                      |
| Grip Diameter      | 1.25" (32 mm) Contoured                                       |
| Grip Length        | 4.88" (12.39 cm)                                              |
| Grip Material      | TPR                                                           |
| Weight Plates      | Polyurethane coated steel                                     |
| Pin                | Magnetic polypropylene pin, rated for 500 lbs.                |
| Warranty           | 1 Year Limited Commercial Warranty                            |
| Shipping           | Sold in Pairs. Ships in multiple boxes. Stand sold separately |