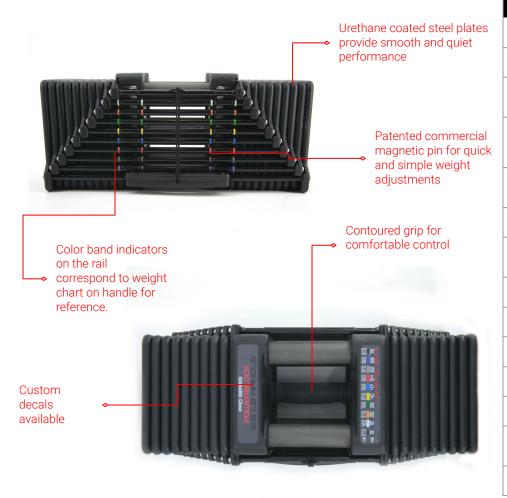

Proven performance and reliability

|                    | Commercial Pro 175                                                                                                   |
|--------------------|----------------------------------------------------------------------------------------------------------------------|
| UPC                | 181381000817                                                                                                         |
| PN                 | 505-00123-01                                                                                                         |
| Weight Range       | 12.5 - 175 lbs<br>5.7kg - 79.4 kg                                                                                    |
| Replaces Dumbbells | 12.5, 20, 27.5, 35, 42.5, 50, 57.5, 65, 72.5, 80, 87.5, 95, 102.5, 110, 120, 125, 137.5, 145, 152.5, 160, 167.5, 175 |
| Increments         | 7.5 - 10 lbs<br>3.4 kg - 4.5 kg                                                                                      |
| Dimensions         | 19" x 8.5" x 9" (19" x 8.5" x 9" w/add on kit)                                                                       |
| Grip Diameter      | 1.49" (38 mm)<br>Contoured                                                                                           |
| Grip Length        | 4.88" (12.39 cm)                                                                                                     |
| Grip Material      | TPR                                                                                                                  |
| Weight Plates      | Polyurethane coated steel                                                                                            |
| Pin                | Magnetic polypropylene pin, rated for 500 lbs.                                                                       |
| Warranty           | 1 Year Limited Commercial Warranty                                                                                   |
| Shipping           | Sold in Pairs. Stand included with price.<br>Ships in multiple boxes                                                 |
| Stand              | Stand Included                                                                                                       |