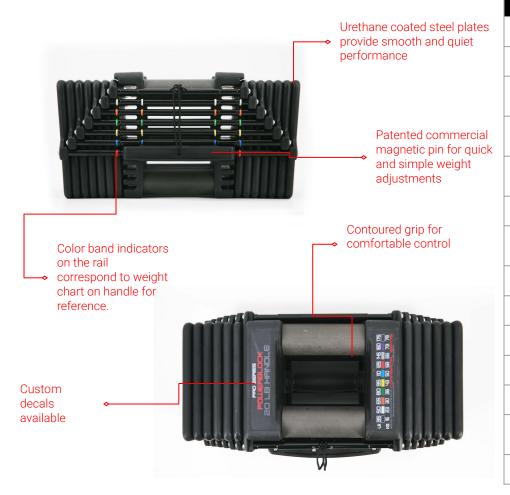

Proven performance and reliability

|                    | Commercial Pro 125                                                               |
|--------------------|----------------------------------------------------------------------------------|
| UPC                | 181381000817                                                                     |
| PN                 | 505-00123-01                                                                     |
| Weight Range       | 12.5 - 125 lbs<br>5.7kg - 56.7 kg                                                |
| Replaces Dumbbells | 12.5, 20, 27.5, 35, 42.5, 50, 57.5, 65, 72.5, 80, 87.5, 95, 102.5, 110, 120, 125 |
| Increments         | 7.5 - 10 lbs<br>3.4 kg - 4.5 kg                                                  |
| Dimensions         | 17" x 8.5" x 9"                                                                  |
| Grip Diameter      | 1.49" (38 mm)<br>Contoured                                                       |
| Grip Length        | 4.88" (12.39 cm)                                                                 |
| Grip Material      | TPR                                                                              |
| Weight Plates      | Polyurethane coated steel                                                        |
| Pin                | Magnetic polypropylene pin, rated for 500 lbs.                                   |
| Warranty           | 1 Year Limited Commercial Warranty                                               |
| Shipping           | Sold in Pairs. Stand included with price.<br>Ships in multiple boxes             |
| Stand              | Stand Included                                                                   |