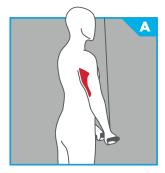

#### A END STATIONS (MAX 1 / MIN 0)

- Single Adjustable Cable Column TMS0070 | 170 lb/85 lb (77 kg/39 kg) resistance or 250 lb/125 lb (114 kg/57 kg) resistance
- Biceps Curl TMS0600 | 170 lb (77 kg)
- Triceps Extension **TMS0500** | 170 lb (77 kg)

**TRICEPS EXTENSION** 

**TMS0500** 

Triceps station with comfortable upholstered back support pad.

truefitness.com | 800.426.6570 | 636.272.7100