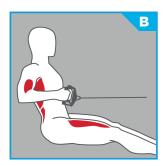

#### B SIDE STATIONS (MAX 2 / MIN 1)

- Lat Pulldown **TMS1100** | 210 lb (95 kg) or 310 lb (141 kg)
- Seated Low Row TMS1200 | 210 lb (95 kg) or 310 lb (141 kg)

#### **DIMENSIONS**

170" x 145" x 96" / 431 cm x 368 cm x 243 cm

LAT **PULLDOWN TMS1100** 

Adjustable thigh pad assembly with elevated weight stack for easy access.

**SEATED LOW ROW** 

**TMS1200** 

Elevated seat position minimizes floor space.