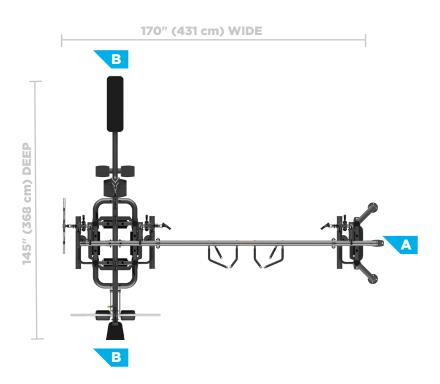

### **TMS5000 MODULAR SYSTEM**

**SINGLE CABLE COLUMN BICEPS CURL** TRICEPS EXTENSION

**B** SIDE STATIONS

**LAT PULLDOWN SEATED LOW ROW** 

#### **DIMENSIONS**

170" x 145" x 96" / 431 cm x 368 cm x 243 cm

LAT **PULLDOWN TMS1100** 

Adjustable thigh pad assembly with elevated weight stack for easy access.

**SEATED LOW ROW** 

**TMS1200** 

Elevated seat position minimizes floor space.