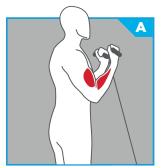

#### A END STATIONS (MAX 1 / MIN 0)

- Single Adjustable Cable Column TMS0070 | 170 lb/85 lb (77 kg/39 kg) resistance or 250 lb/125 lb (114 kg/57 kg) resistance
- Biceps Curl TMS0600 | 170 lb (77 kg)
- Triceps Extension **TMS0500** | 170 lb (77 kg)

**SINGLE ADJUSTABLE CABLE COLUMN** 

**TMS0070** 

Single adjustable cable column with swivel pulley housing and easy lift handle. 25 different positions.

**BICEPS CURL TMS0600** 

Space efficient biceps curl station.