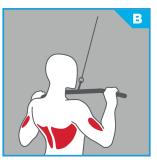

#### B SIDE STATIONS (MAX 2 / MIN 1)

- Lat Pulldown **TMS1100** | 210 lb (95 kg) or 310 lb (141 kg)
- Seated Low Row TMS1200 | 210 lb (95 kg) or 310 lb (141 kg)

#### **DIMENSIONS**

170" x 145" x 96" / 431 cm x 368 cm x 243 cm

LAT **PULLDOWN TMS1100** 

Adjustable thigh pad assembly with elevated weight stack for easy access.

**SEATED LOW ROW** 

**TMS1200** 

Elevated seat position minimizes floor space.