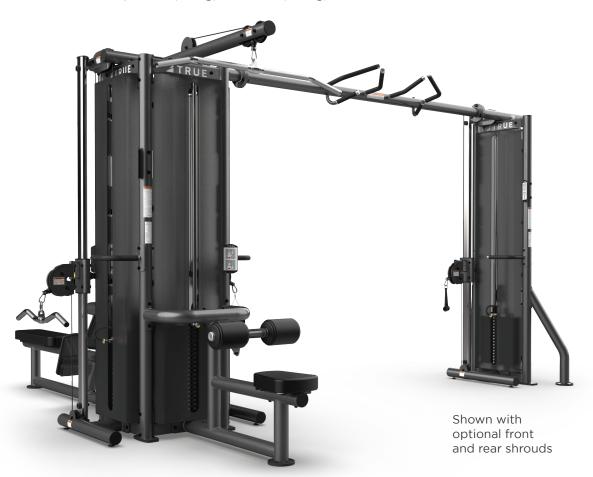

### MODULAR FRAME WITH CABLE CROSSOVER TMS5000

#### **FEATURES**

- TMS4000 4-Sided Pod + Cable Crossover with Adjustable Cable Columns
- Multi-Grip Chin Bar Assembly
- Cable Crossover available with 170 lb/85 lb (77 kg/39 kg) resistance or 250 lb/125 lb (114 kg/57 kg) resistance weight stacks

#### **STATIONS (UP TO 3)**