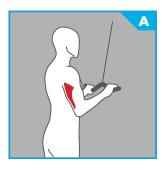

#### A END STATIONS (MAX 1 / MIN 0)

- Single Adjustable Cable Column TMS0070 | 170 lb/85 lb (77 kg/39 kg) resistance or 250 lb/125 lb (114 kg/57 kg) resistance
- Biceps Curl TMS0600 | 170 lb (77 kg)
- Triceps Extension **TMS0500** | 170 lb (77 kg)

**TRICEPS EXTENSION** 

**TMS0500** 

Triceps station with comfortable upholstered back support pad.

truefitness.com | 800.426.6570 | 636.272.7100