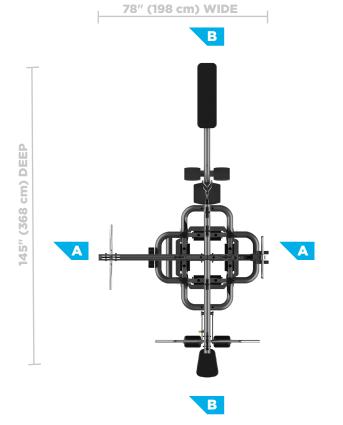

positioning that best suits your facility. Choose from 6 different configurations and 5 available add-on stations to create the Modular System perfectly suited for your specific needs. Further enhance your brand with personalized paint colors and upholstery.

### SINGLE MODULAR QUAD FRAME TMS4000

#### FEATURES

• Stand alone 4-sided pod

#### **STATIONS**

- A POSITION (ENDS MIN 1, MAX 2)
- Single Adjustable Cable Column TMS0070 | 170 lb/85 lb (77 kg/39 kg) resistance or 250 lb/125 lb (114 kg/57 kg) resistance
- Biceps Curl TMS0600 | 170 lb (77 kg)
- Triceps Extension TMS0500 | 170 lb (77 kg)

#### **B** POSITION (SIDES - MIN 1, MAX 2)

- Lat Pulldown TMS1100 | 210 lb (95 kg) or 310 lb (141 kg)
- Seated Low Row TMS1200 | 210 lb (95 kg) or 310 lb (141 kg)



### TMS4000 MODULAR SYSTEM





#### A END STATIONS

SINGLE CABLE COLUMN BICEPS CURL TRICEPS EXTENSION

#### **B** SIDE STATIONS

LAT PULLDOWN SEATED LOW ROW

#### DIMENSIONS

78" x 145" x 94" / 198 cm x 368 cm x 237 cm



#### LAT PULLDOWN TMS1100

Adjustable thigh pad assembly with elevated weight stack for easy access.



#### SINGLE ADJUSTABLE CABLE COLUMN TMS0070

Single adjustable cable column with swivel pulley housing and easy lift handle. 25 different positions.



#### BICEPS CURL TMS0600

Space efficient biceps curl station.



#### TRICEPS EXTENSION TMS0500

Triceps station with comfortable upholstered back support pad.



#### SEATED LOW ROW TMS1200

Elevated seat position minimizes floor space.

# Im ☑ f y ▷ truefitness.com | 800.426.6570 | 636.272.7100 ©2021 TRUE Fitness Technology, Inc