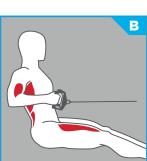

#### **B** POSITION (SIDES - MIN 1, MAX 2)

- Lat Pulldown TMS1100 | 210 lb (95 kg) or 310 lb (141 kg)
- Seated Low Row TMS1200 | 210 lb (95 kg) or 310 lb (141 kg)

#### LAT PULLDOWN TMS1100

Adjustable thigh pad assembly with elevated weight stack for easy access.