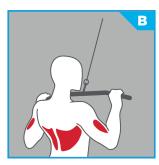

#### **B** POSITION (SIDES - MIN 1, MAX 2)

- Lat Pulldown TMS1100 | 210 lb (95 kg) or 310 lb (141 kg)
- Seated Low Row TMS1200 | 210 lb (95 kg) or 310 lb (141 kg)

#### **B** SIDE STATIONS

LAT PULLDOWN SEATED LOW ROW

#### LAT PULLDOWN TMS1100

Adjustable thigh pad assembly with elevated weight stack for easy access.

#### SEATED LOW ROW TMS1200

Elevated seat position minimizes floor space.