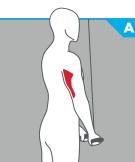

#### **STATIONS**

- A POSITION (ENDS MIN 1, MAX 2)
- Single Adjustable Cable Column TMS0070 | 170 lb/85 lb (77 kg/39 kg) resistance or 250 lb/125 lb (114 kg/57 kg) resistance
- Biceps Curl TMS0600 | 170 lb (77 kg)
- Triceps Extension TMS0500 | 170 lb (77 kg)

#### TRICEPS EXTENSION TMS0500

Triceps station with comfortable upholstered back support pad.