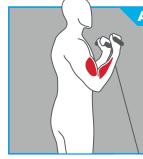

#### **STATIONS**

- A POSITION (ENDS MIN 1, MAX 2)
- Single Adjustable Cable Column TMS0070 | 170 lb/85 lb (77 kg/39 kg) resistance or 250 lb/125 lb (114 kg/57 kg) resistance
- Biceps Curl TMS0600 | 170 lb (77 kg)
- Triceps Extension TMS0500 | 170 lb (77 kg)

#### BICEPS CURL TMS0600

Space efficient biceps curl station.