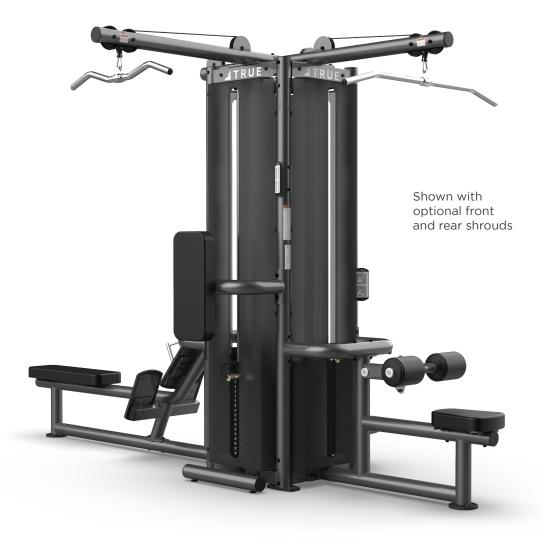

### SINGLE MODULAR QUAD FRAME TMS4000

### TMS4000 MODULAR SYSTEM

#### A END STATIONS

SINGLE CABLE COLUMN BICEPS CURL TRICEPS EXTENSION

#### **B** SIDE STATIONS

LAT PULLDOWN SEATED LOW ROW