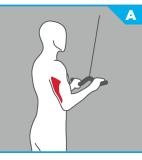

#### **STATIONS**

- A POSITION (ENDS MIN 1, MAX 2)
- Single Adjustable Cable Column TMS0070 | 170 lb/85 lb (77 kg/39 kg) resistance or 250 lb/125 lb (114 kg/57 kg) resistance
- Biceps Curl TMS0600 | 170 lb (77 kg)
- Triceps Extension TMS0500 | 170 lb (77 kg)

#### A END STATIONS

SINGLE CABLE COLUMN BICEPS CURL TRICEPS EXTENSION

#### BICEPS CURL TMS0600

Space efficient biceps curl station.

#### TRICEPS EXTENSION TMS0500

Triceps station with comfortable upholstered back support pad.