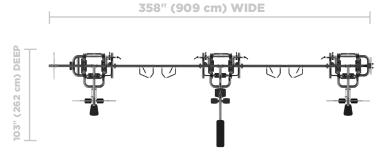

#### **12 WEIGHT STACK CONFIGURATION**

(Fits in center of room)

145" (368 cm) DEEP

 $\nabla$ 

リ

В

#### **12 WEIGHT STACK DIMENSIONS**

358" x 145" x 96" / 909 cm x 368 cm x 243 cm