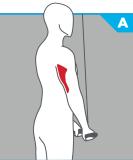

#### A END STATIONS (MAX 2 / MIN 0)

- Single Adjustable Cable Column TMS0070 | 170 lb/85 lb (77 kg/39 kg) resistance or 250 lb/125 lb (114 kg/57 kg) resistance
- Biceps Curl TMS0600 | 170 lb (77 kg)
- Triceps Extension TMS0500 | 170 lb (77 kg)

#### **END STATIONS**

SINGLE CABLE COLUMN **BICEPS CURL TRICEPS EXTENSION** 

#### **TRICEPS EXTENSION TMS0500**

Triceps station with comfortable upholstered back support pad.