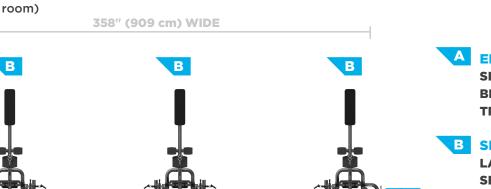

#### A END STATIONS (MAX 2 / MIN 0)

- Single Adjustable Cable Column TMS0070 | 170 lb/85 lb (77 kg/39 kg) resistance or 250 lb/125 lb (114 kg/57 kg) resistance
- Biceps Curl TMS0600 | 170 lb (77 kg)
- Triceps Extension TMS0500 | 170 lb (77 kg)

#### B SIDE STATIONS (MAX 6 / MIN 3)

- Lat Pulldown TMS1100 | 210 lb (95 kg) or 310 lb (141 kg)
- Seated Low Row TMS1200 | 210 lb (95 kg) or 310 lb (141 kg)

**12 weight stack configuration** shown with optional front and rear shrouds

#### **12 WEIGHT STACK CONFIGURATION**

(Fits in center of room)

145" (368 cm) DEEP

 $\nabla$ 

リ

В