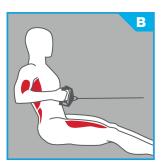

#### B SIDE STATIONS (MAX 6 / MIN 3)

- Lat Pulldown TMS1100 | 210 lb (95 kg) or 310 lb (141 kg)
- Seated Low Row TMS1200 | 210 lb (95 kg) or 310 lb (141 kg)

**12 weight stack configuration** shown with optional front and rear shrouds

#### **B** SIDE STATIONS

LAT PULLDOWN **SEATED LOW ROW** 

#### SEATED LOW ROW **TMS1200**

Elevated seat position minimizes floor space.