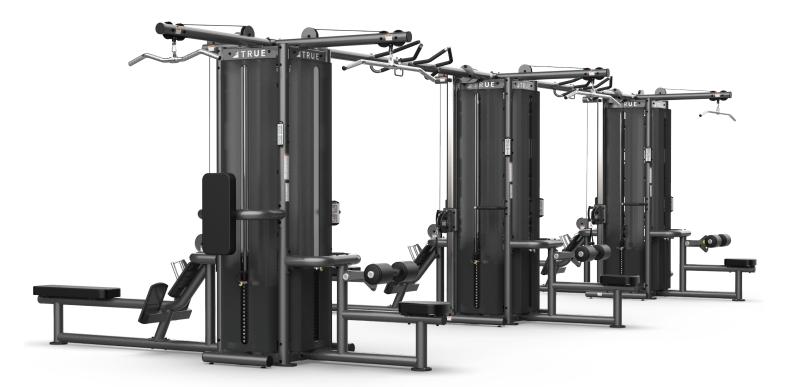

### 3 MODULAR FRAMES WITH DUAL CABLE CROSSOVERS TMS12000

#### FEATURES

- 3x TMS4000 4-Sided Pods + 2x Cable Crossovers with Adjustable Cable Columns
- 2x Multi-Grip Chin Bar Assemblies with Suspension Brackets
- Cable Crossovers available with 170 lb/85 lb (77 kg/39 kg) resistance or 250 lb/125 lb (114 kg/57 kg) resistance weight stacks

#### STATIONS (UP TO 8)

#### B SIDE STATIONS (MAX 6 / MIN 3)

- Lat Pulldown TMS1100 | 210 lb (95 kg) or 310 lb (141 kg)
- Seated Low Row TMS1200 | 210 lb (95 kg) or 310 lb (141 kg)

**12 weight stack configuration** shown with optional front and rear shrouds