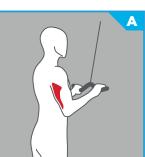

#### A END STATIONS (MAX 2 / MIN 0)

- Single Adjustable Cable Column TMS0070 | 170 lb/85 lb (77 kg/39 kg) resistance or 250 lb/125 lb (114 kg/57 kg) resistance
- Biceps Curl TMS0600 | 170 lb (77 kg)
- Triceps Extension TMS0500 | 170 lb (77 kg)

#### **END STATIONS**

SINGLE CABLE COLUMN **BICEPS CURL TRICEPS EXTENSION** 

#### **BICEPS** CURL **TMS0600**

Space efficient biceps curl station.