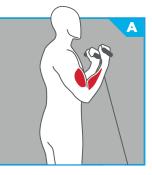

#### A END STATIONS (MAX 2 / MIN 0)

- Single Adjustable Cable Column TMS0070 | 170 lb/85 lb (77 kg/39 kg) resistance or 250 lb/125 lb (114 kg/57 kg) resistance
- Biceps Curl TMS0600 | 170 lb (77 kg)
- Triceps Extension TMS0500 | 170 lb (77 kg)

#### **END STATIONS**

SINGLE CABLE COLUMN **BICEPS CURL TRICEPS EXTENSION** 

#### SINGLE ADJUSTABLE **CABLE COLUMN TMS0070**

Single adjustable cable column with swivel pulley housing and easy lift handle. 25 different positions.