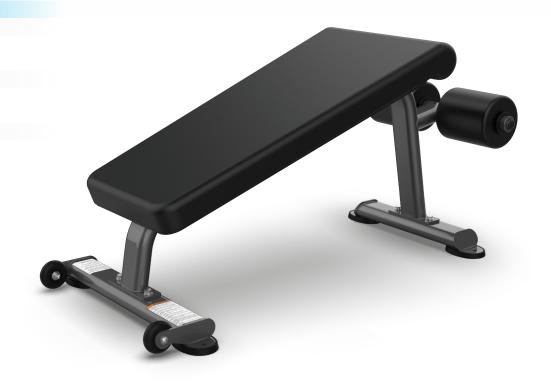

### **FS-21 ABDOMINAL CRUNCH BENCH**

Modern styling and space efficient designs make the value engineered Fitness Line the perfect choice for hotels and resorts, corporate fitness centers, police and fire agencies, apartment and condominium complexes, personal training studios or any facility where space and budget are limited.

#### **FEATURES**

- 20 degree angled back pad and dual ankle pads for comfort and ergonomics
- Easily relocate with transport wheels