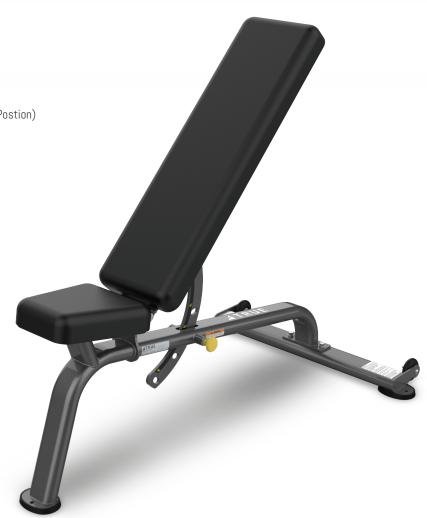

### **FS-20 FLAT/INCLINE/DECLINE BENCH**

Modern styling and space efficient designs make the value engineered Fitness Line the perfect choice for hotels and resorts, corporate fitness centers, police and fire agencies, apartment and condominium complexes, personal training studios or any facility where space and budget are limited.

#### **FEATURES**

- 6-position adjustment ranging from -10 to 80 degrees
- Easily relocate with transport wheels

#### **DIMENSIONS** $L \times W \times H$

49" x 31" x 19" (Flat Postion) / 124 cm x 78 cm x 48 cm (Flat Postion)