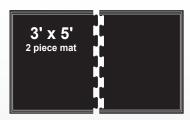

## **ALL-PURPOSE MATS**

Home Gym- Funtional Trainer - 2 Cardio pieces Free Weight Equipment

48" x 72"

Available in 3/8", 1/2" and 3/4"

Single mat not trimmed square for wall to wall use