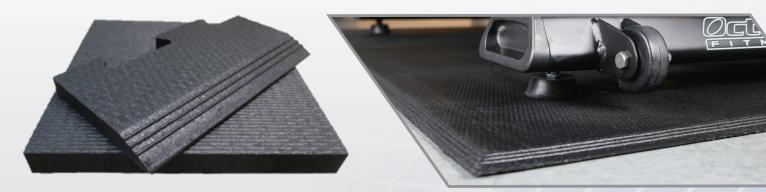

## **PROVEN TECHNOLOGY**

Heavy Duty 3/8" Commercial Grade Recycled Rubber
Absolutely Non-Absorbent & will not harbor or promote bacterial growth
Reduces noise & vibration

"Clean & Fresh" Mitigating agent used to reduce aroma
Beveled edges in order to avoid trip hazards
4 times stronger than rolled rubber (800 PSI per ASTM412)

**SuperSport** Equipment mats by Humane are specifically designed to protect your floor and fitness equipment. They are constructed of the same quality materials utilized in our Guardian Flooring Systems and offer the same benefits that thousands of facilities and homes rely on worldwide.

SuperSport equipment mats are made to last and are up to 3x thicker than other mats.

Standard Humane treadmill mat is 3/8"

Standard competitor treadmill mat is less than 1/4"

For more information please contact Humane at 608.356.8336 • 800.369.6263 • fax: 608.356.8338 email: info@humanemfg.com