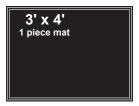

## **ALL-PURPOSE MATS**

Home Gym- Funtional Trainer - 2 Cardio pieces Free Weight Equipment

48" x 72"

Available in 3/8", 1/2" and 3/4"

Single mat not trimmed square for wall to wall use