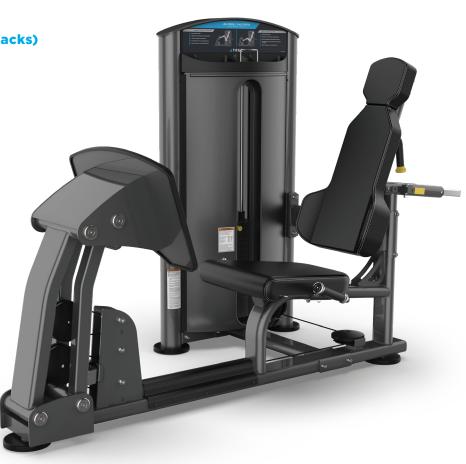

# **LEG/CALF PRESS**

The FORCE line delivers an all-inclusive solution to meet the space and budget requirements for a variety of facilities, from community centers to multi-family living to hotels or resorts.

#### **FEATURES**

- Low-profile walk-through design allows for easy entry and exit
- 12 position contoured back pad with lumbar support wings and integrated head pad provides comfort and support.
- Oversized rubber coated foot platform accommodates a wide range of users and allows for exercise variation.

### **SPECIFICATIONS**

DIMENSIONS L X W X H

89.5" x 46" x 57"/ 228 cm x 117 cm x 145 cm