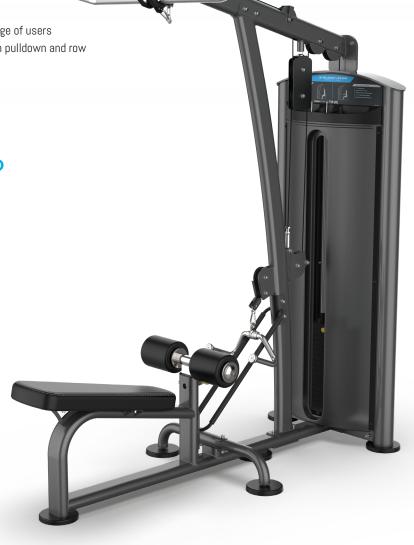

# **LAT ROW**

The FORCE line delivers an all-inclusive solution to meet the space and budget requirements for a variety of facilities, from community centers to multi-family living to hotels or resorts.

#### **FEATURES**

- 10-position thigh pad easily adjusts to accommodate a wide range of users
- Angled seat encourages proper anatomical alignment during both pulldown and row exercises and creates an unobstructed path for the row handle