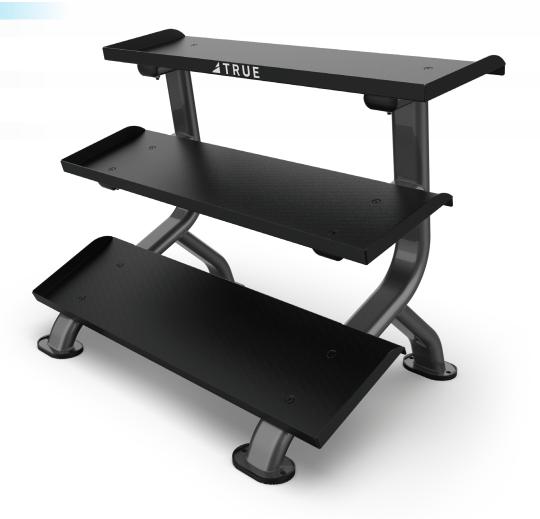

# **DUMBBELL RACK**

The FORCE line delivers an all-inclusive solution to meet the space and budget requirements for a variety of facilities, from community centers to multi-family living to hotels or resorts.

### **FEATURES**

- Oversized flat trays accommodate any style dumbbell
- Angle of top tray allows kettlebell storage