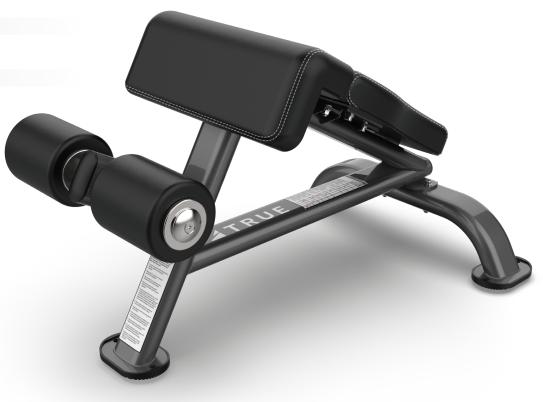

# **AB BENCH**

The FORCE line delivers an all-inclusive solution to meet the space and budget requirements for a variety of facilities, from community centers to multi-family living to hotels or resorts.

#### **FEATURES**

- Compact space saving design
- Two-piece pad with calf support provides comfort and accommodates wide variety of users