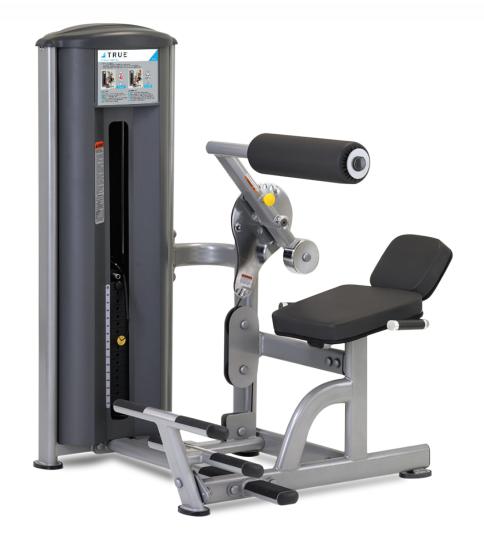

### **FS-57 LOW BACK/ABDOMINAL**

Modern styling and space efficient designs make the value engineered Fitness Line the perfect choice for hotels and resorts, corporate fitness centers, police and fire agencies, apartment and condominium complexes, personal training studios or any facility where space and budget are limited.

#### **FEATURES**

- 5-position range of motion adjustment allows users to easily change between Low Back and Abdominal exercises
- Dual, non-slip foot positions accommodate a wide range of users while providing support during exercise