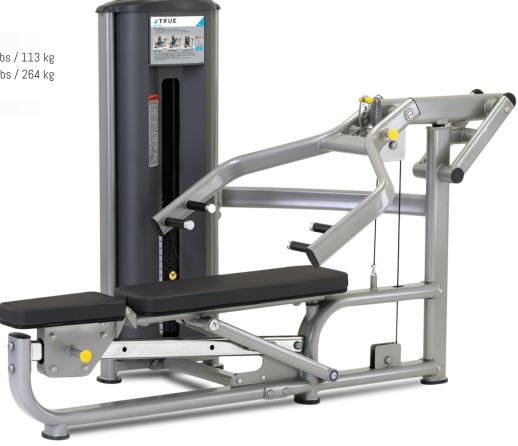

# **FS-54 MULTI-PRESS**

Modern styling and space efficient designs make the value engineered Fitness Line the perfect choice for hotels and resorts, corporate fitness centers, police and fire agencies, apartment and condominium complexes, personal training studios or any facility where space and budget are limited.

### **FEATURES**

- 4-position seat and back pad assembly easily adjusts for Supine, 25 and 45 degree Incline, and Shoulder Press movements
- 5-position arm allows users to choose the range of motion best suited to their individual needs
- Dual-hand grips accommodate a wide range of users and allow exercise variation